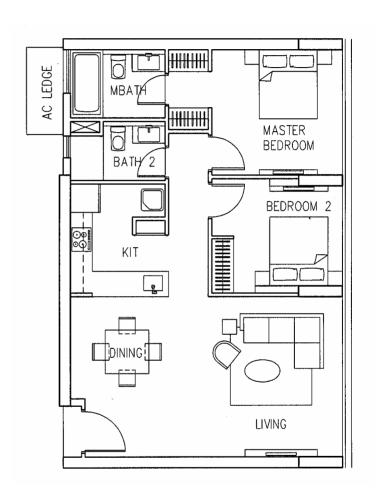

# Floor Plans Typical Apartments

A1c, A2c, A3c, B1c, B2c, B3c, B4c, B5c, C1c, C2c, D1c

# **Key Plan**

Marina Bay

Type A1c

Type A2c

Type A3c

28th to 37th Storey

TYPE B1c Type B2c Type B3c

28th to 37th Storey