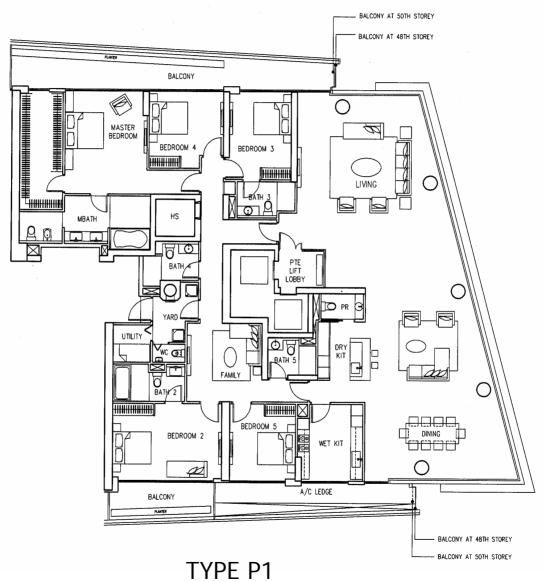

# Floor Plans Typical Apartments

A1c, A2c, A3c, B1c, B2c, B3c, B4c, B5c, C1c, C2c, D1c

# **Key Plan**



Marina Bay





Type A1c

Type A2c

Type A3c

28th to 37th Storey





TYPE B1c Type B2c Type B3c

28th to 37th Storey



TYPE B4c 28th to 37th Storey



TYPE B5c 4th to 5th Storey





TYPE C2c 28th to 37th Storey

l



# Floor Plans Penthouses & Duplexes

# **Key Plan**



Marina Bay



52ND STOREY KEY PLAN



TYPE E1

(LOWER)

52nd Storey





TYPE E2 (LOWER) 52nd Storey



TYPE E2 (UPPER) 53rd Storey



TYPE E3
(LOWER)
52nd Storey



TYPE E3 (UPPER) 53rd Storey



TYPE E4 (LOWER)

52nd Storey



TYPE E4 (UPPER) 53rd Storey

#### **Penthouses**



48th to 50th Storey

#### **Penthouses**



TYPE P4 (Lower) 53rd Storey

#### **Penthouses**





TYPE P4 (Upper) 54th Storey

TYPE P4 (Roof) 55th Storey