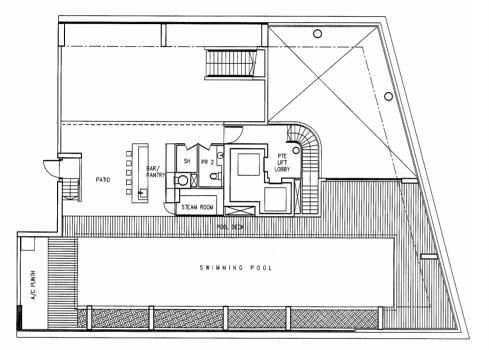

# Floor Plans Typical Apartments

A1c, A2c, A3c, B1c, B2c, B3c, B4c, B5c, C1c, C2c, D1c

# **Key Plan**



Marina Bay





Type A1c

Type A2c

Type A3c

28th to 37th Storey





TYPE B1c Type B2c Type B3c

28th to 37th Storey



TYPE B4c 28th to 37th Storey



TYPE B5c 4th to 5th Storey





TYPE C2c 28th to 37th Storey

l



# Floor Plans Penthouses & Duplexes

# **Key Plan**



Marina Bay



52ND STOREY KEY PLAN



TYPE E1

(LOWER)

52nd Storey





TYPE E2 (LOWER) 52nd Storey



TYPE E2 (UPPER) 53rd Storey



TYPE E3
(LOWER)
52nd Storey



TYPE E3 (UPPER) 53rd Storey



TYPE E4 (LOWER)

52nd Storey



TYPE E4 (UPPER) 53rd Storey

#### **Penthouses**



48th to 50th Storey

#### **Penthouses**



TYPE P4 (Lower) 53rd Storey

#### **Penthouses**





TYPE P4 (Upper) 54th Storey

TYPE P4 (Roof) 55th Storey