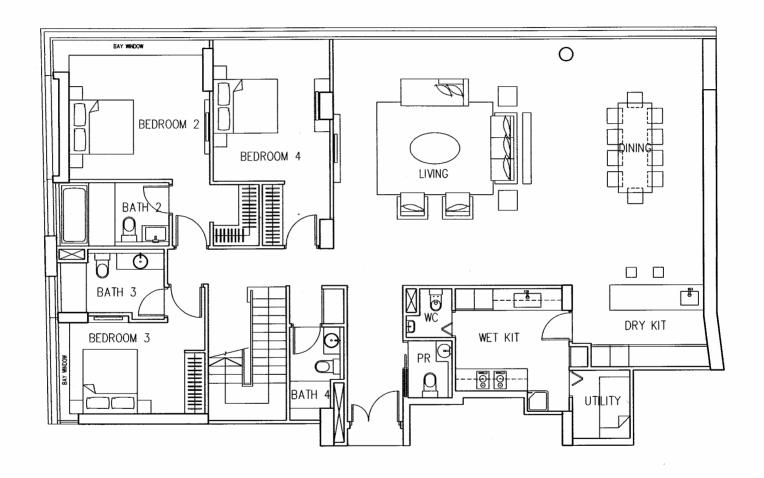

# Floor Plans Penthouses & Duplexes

#### **Penthouses**

TYPE P4 (Lower) 53rd Storey