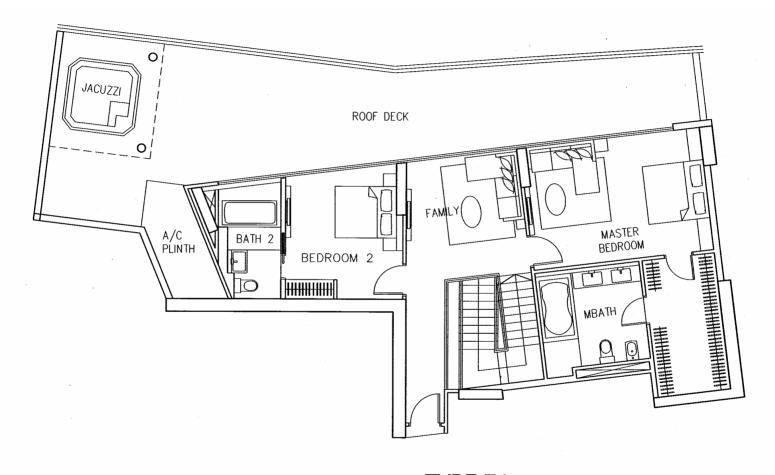

# Floor Plans Typical Apartments

A1c, A2c, A3c, B1c, B2c, B3c, B4c, B5c, C1c, C2c, D1c

# **Key Plan**



Marina Bay





Type A1c

Type A2c

Type A3c

28th to 37th Storey





TYPE B1c Type B2c Type B3c

28th to 37th Storey



TYPE B4c 28th to 37th Storey



TYPE B5c 4th to 5th Storey





TYPE C2c 28th to 37th Storey

l



# Floor Plans Penthouses & Duplexes

# **Key Plan**



Marina Bay



52ND STOREY KEY PLAN



TYPE E1

(LOWER)

52nd Storey





TYPE E2 (LOWER) 52nd Storey



TYPE E2 (UPPER) 53rd Storey



TYPE E3
(LOWER)
52nd Storey



TYPE E3 (UPPER) 53rd Storey



TYPE E4 (LOWER)

52nd Storey



TYPE E4 (UPPER) 53rd Storey

#### **Penthouses**



48th to 50th Storey

#### **Penthouses**



TYPE P4 (Lower) 53rd Storey

#### **Penthouses**





TYPE P4 (Upper) 54th Storey

TYPE P4 (Roof) 55th Storey