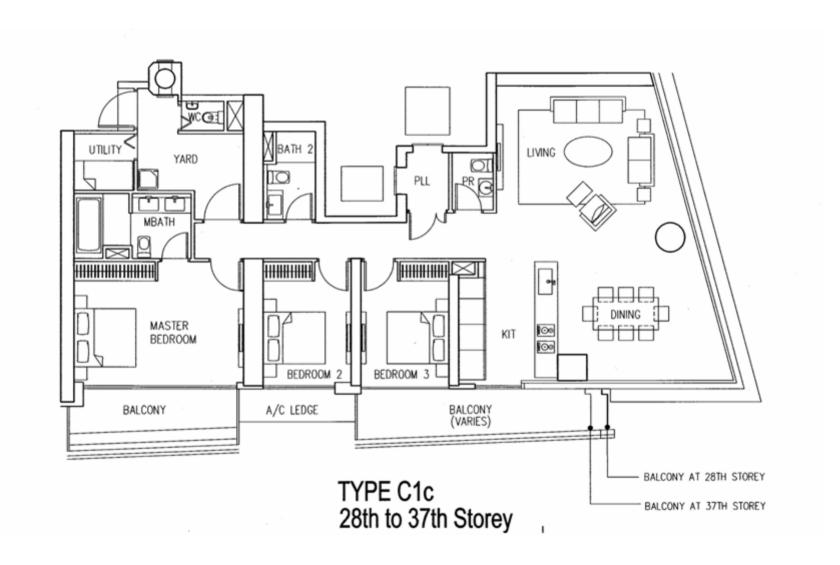

# Floor Plans Typical Apartments

A1c, A2c, A3c, B1c, B2c, B3c, B4c, B5c, C1c, C2c, D1c

# **Key Plan**

Marina Bay

Type A1c

Type A2c

Type A3c

28th to 37th Storey

TYPE B1c Type B2c Type B3c

28th to 37th Storey