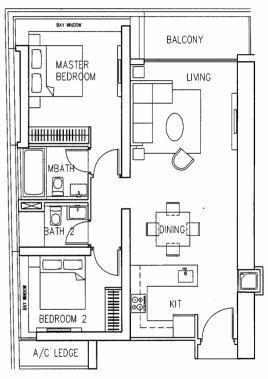

# Floor Plans Typical Apartments

A1c, A2c, A3c, B1c, B2c, B3c, B4c, B5c, C1c, C2c, D1c