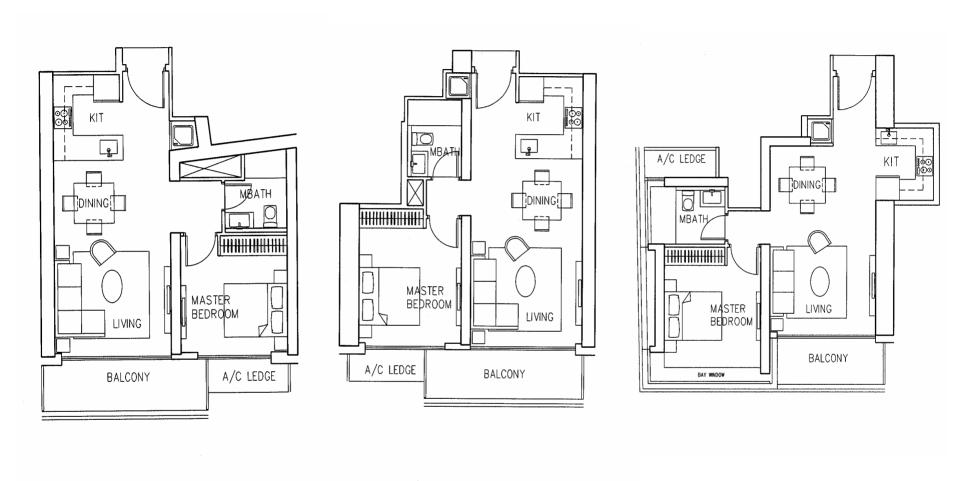

# Floor Plans Typical Apartments

A1c, A2c, A3c, B1c, B2c, B3c, B4c, B5c, C1c, C2c, D1c