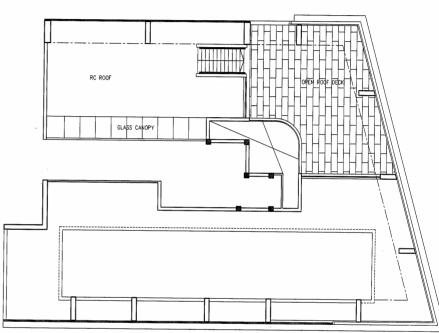

# Floor Plans Typical Apartments

A1c, A2c, A3c, B1c, B2c, B3c, B4c, B5c, C1c, C2c, D1c

# **Key Plan**



Marina Bay





Type A1c

Type A2c

Type A3c

28th to 37th Storey





TYPE B1c Type B2c Type B3c

28th to 37th Storey



TYPE B4c 28th to 37th Storey



TYPE B5c 4th to 5th Storey





TYPE C2c 28th to 37th Storey

l



# Floor Plans Penthouses & Duplexes

# **Key Plan**



Marina Bay



52ND STOREY KEY PLAN



TYPE E1

(LOWER)

52nd Storey





TYPE E2 (LOWER) 52nd Storey



TYPE E2 (UPPER) 53rd Storey



TYPE E3
(LOWER)
52nd Storey



TYPE E3 (UPPER) 53rd Storey



TYPE E4 (LOWER)

52nd Storey



TYPE E4 (UPPER) 53rd Storey

#### **Penthouses**



48th to 50th Storey

#### **Penthouses**



TYPE P4 (Lower) 53rd Storey

#### **Penthouses**





TYPE P4 (Upper) 54th Storey

TYPE P4 (Roof) 55th Storey