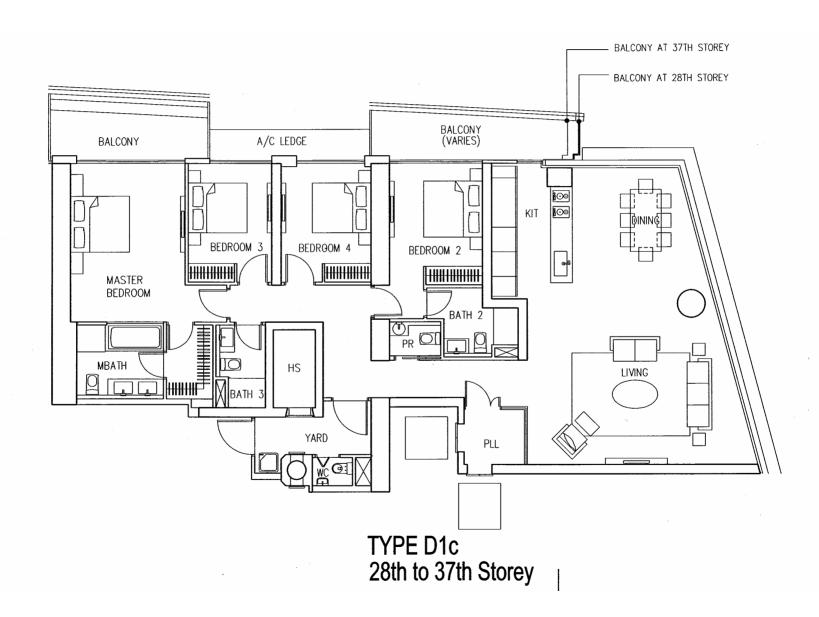

# Floor Plans Typical Apartments

A1c, A2c, A3c, B1c, B2c, B3c, B4c, B5c, C1c, C2c, D1c

# **Key Plan**

Marina Bay

Type A1c

Type A2c

Type A3c

28th to 37th Storey

TYPE B1c Type B2c Type B3c

28th to 37th Storey