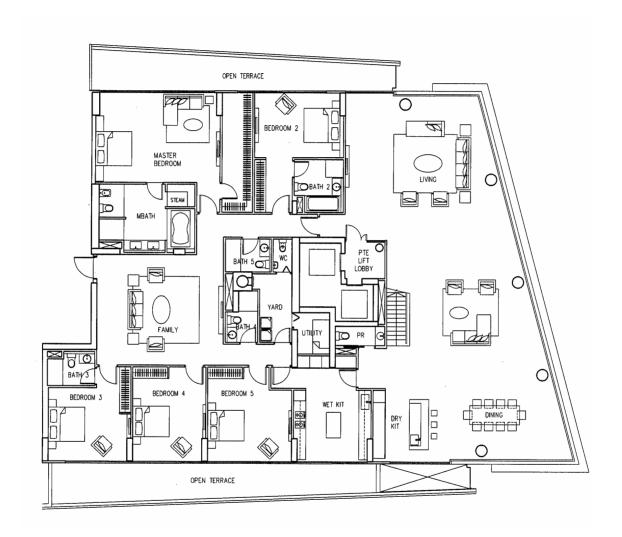

# Floor Plans Typical Apartments

A1c, A2c, A3c, B1c, B2c, B3c, B4c, B5c, C1c, C2c, D1c

# **Key Plan**



Marina Bay





Type A1c

Type A2c

Type A3c

28th to 37th Storey





TYPE B1c Type B2c Type B3c

28th to 37th Storey



TYPE B4c 28th to 37th Storey



TYPE B5c 4th to 5th Storey





TYPE C2c 28th to 37th Storey

l



# Floor Plans Penthouses & Duplexes

# **Key Plan**



Marina Bay



52ND STOREY KEY PLAN



TYPE E1

(LOWER)

52nd Storey





TYPE E2 (LOWER) 52nd Storey



TYPE E2 (UPPER) 53rd Storey



TYPE E3
(LOWER)
52nd Storey



TYPE E3 (UPPER) 53rd Storey



TYPE E4 (LOWER)

52nd Storey



TYPE E4 (UPPER) 53rd Storey

#### **Penthouses**



48th to 50th Storey

#### **Penthouses**



TYPE P4 (Lower) 53rd Storey

#### **Penthouses**





TYPE P4 (Upper) 54th Storey

TYPE P4 (Roof) 55th Storey