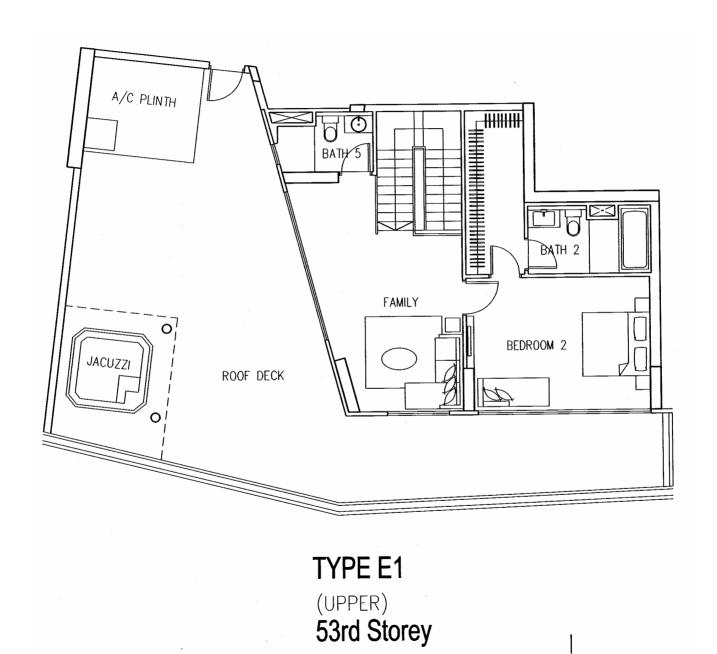

# **Key Plan**

Marina Bay

52ND STOREY KEY PLAN

TYPE E1

(LOWER)

52nd Storey

TYPE E2 (LOWER) 52nd Storey

TYPE E2 (UPPER) 53rd Storey