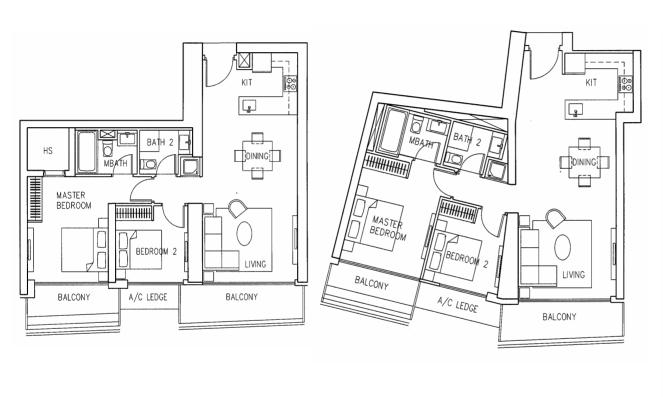

# Floor Plans Typical Apartments

A1c, A2c, A3c, B1c, B2c, B3c, B4c, B5c, C1c, C2c, D1c