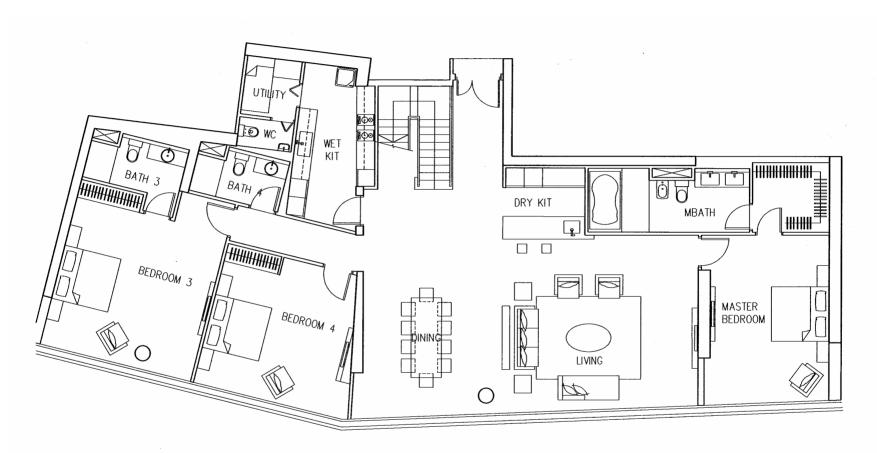

TYPE E3
(LOWER)
52nd Storey

TYPE E3 (UPPER) 53rd Storey

TYPE E4 (LOWER)

52nd Storey

TYPE E4 (UPPER) 53rd Storey