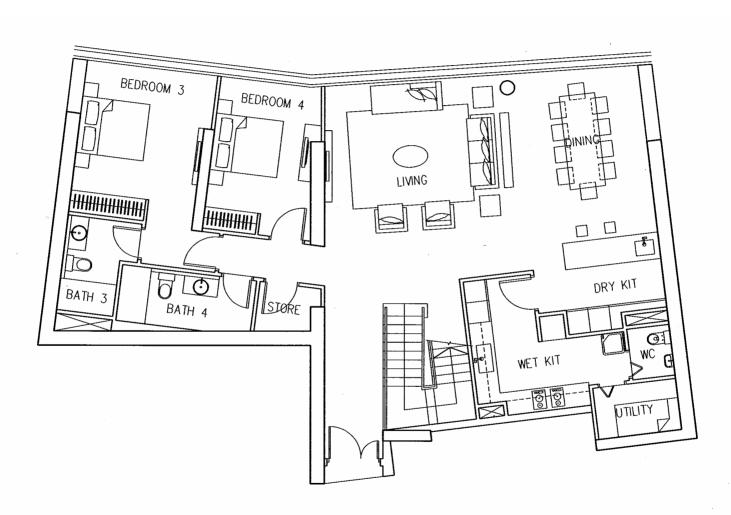

# Floor Plans Typical Apartments

A1c, A2c, A3c, B1c, B2c, B3c, B4c, B5c, C1c, C2c, D1c

# **Key Plan**

Marina Bay

Type A1c

Type A2c

Type A3c

28th to 37th Storey

TYPE B1c Type B2c Type B3c

28th to 37th Storey

TYPE B4c 28th to 37th Storey

TYPE B5c 4th to 5th Storey

TYPE C2c 28th to 37th Storey

l