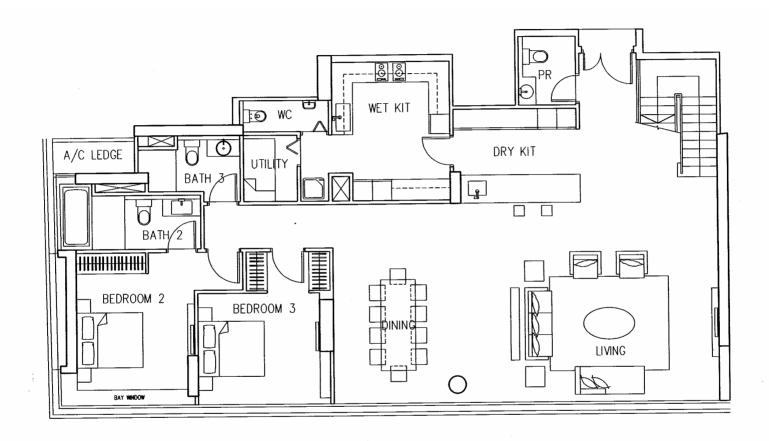

# Floor Plans Typical Apartments

A1c, A2c, A3c, B1c, B2c, B3c, B4c, B5c, C1c, C2c, D1c

# **Key Plan**



Marina Bay





Type A1c

Type A2c

Type A3c

28th to 37th Storey





TYPE B1c Type B2c Type B3c

28th to 37th Storey



TYPE B4c 28th to 37th Storey



TYPE B5c 4th to 5th Storey





TYPE C2c 28th to 37th Storey

l



# Floor Plans Penthouses & Duplexes

# **Key Plan**



Marina Bay



52ND STOREY KEY PLAN



TYPE E1

(LOWER)

52nd Storey





TYPE E2 (LOWER) 52nd Storey



TYPE E2 (UPPER) 53rd Storey



TYPE E3
(LOWER)
52nd Storey



TYPE E3 (UPPER) 53rd Storey



TYPE E4 (LOWER)

52nd Storey



TYPE E4 (UPPER) 53rd Storey

#### **Penthouses**



48th to 50th Storey

#### **Penthouses**



TYPE P4 (Lower) 53rd Storey

#### **Penthouses**





TYPE P4 (Upper) 54th Storey

TYPE P4 (Roof) 55th Storey