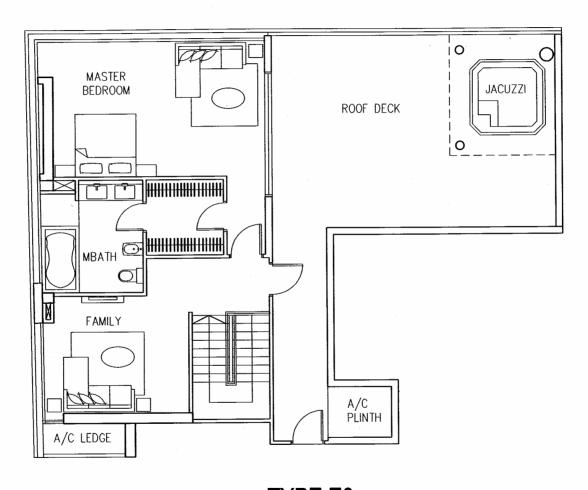

# Floor Plans Penthouses & Duplexes

#### **Penthouses**

TYPE P4 (Upper) 54th Storey

TYPE P4 (Roof) 55th Storey