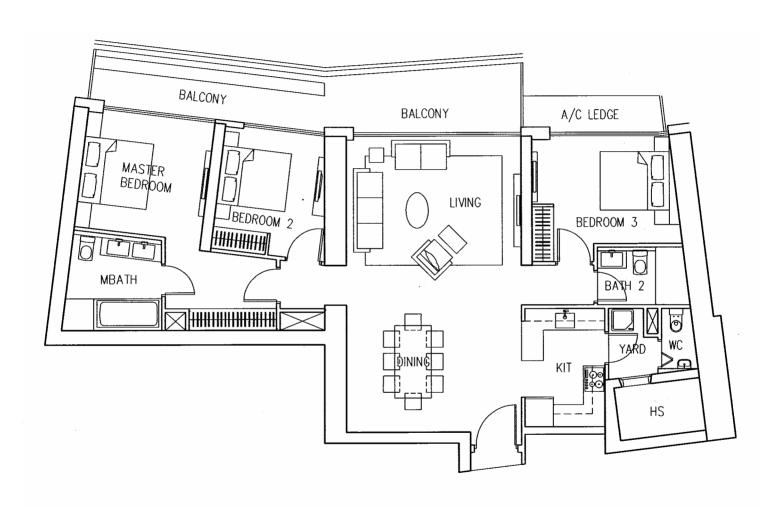

# Floor Plans Typical Apartments

A1c, A2c, A3c, B1c, B2c, B3c, B4c, B5c, C1c, C2c, D1c

# **Key Plan**

Marina Bay

Type A1c

Type A2c

Type A3c

28th to 37th Storey

TYPE B1c Type B2c Type B3c

28th to 37th Storey