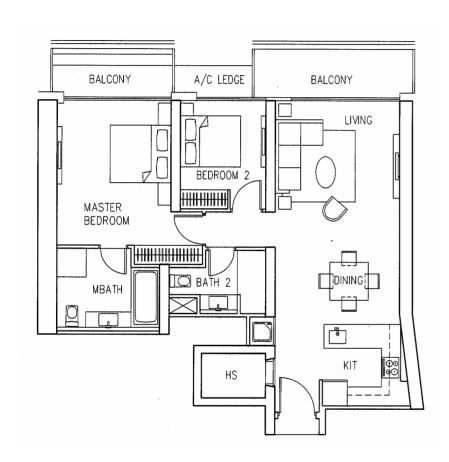

# Floor Plans Typical Apartments

A1c, A2c, A3c, B1c, B2c, B3c, B4c, B5c, C1c, C2c, D1c

# **Key Plan**

Marina Bay

Type A1c

Type A2c

Type A3c

28th to 37th Storey

TYPE B1c Type B2c Type B3c

28th to 37th Storey