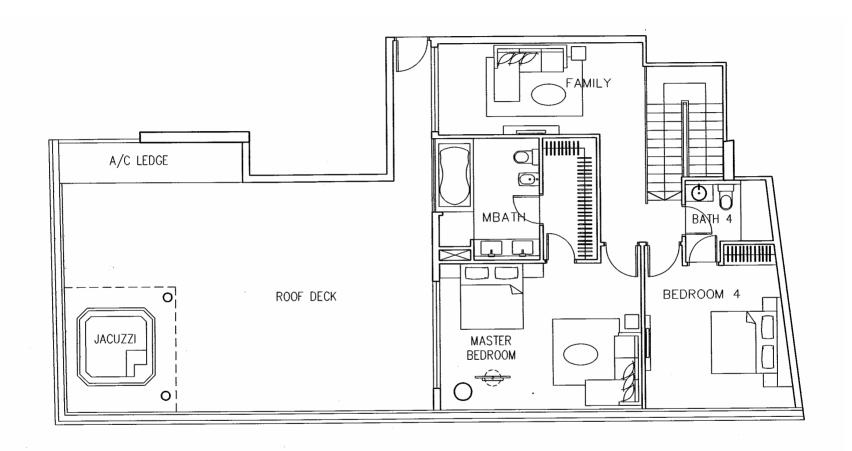

# Floor Plans Penthouses & Duplexes

#### **Penthouses**

TYPE P4 (Lower) 53rd Storey