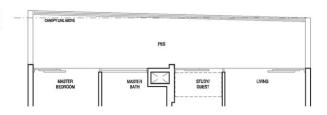

### TYPE B2-2 (PES)

69 sq.m. / 743 sq.ft.

#04-10 (MIRROR)

unit #04-10: including air-con condensers of 1 sq.m./11 sq.ft. accessory lot located on 3rd floor podium carpark

### TYPE B2-1 (PES)

67 sq.m. / 721 sq.ft.

#04-09

unit #04-09: including air-con condensers of 1 sq.m./ 11 sq.ft. accessory lot located on 3rd floor podium carpark