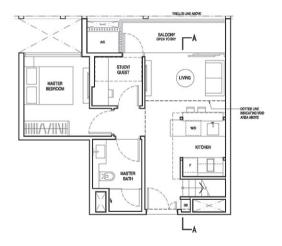

KEY PLAN (NOT TO SCALE)

ISOMETRIC VIEW OF FURNITURE DECK (NOT TO SCALE)

(Pz

KEY PLAN (NOT TO SCALE) 07

04 01

03 02

TYPE B1c 63 sq.m. / 678 sq.ft. (including void area of 14 sq.m./151 sq.ft. above littchen) PART SECTION A-A FLOOR TO ROOF VARIES FROM 420m TO 720m TYPE B1c