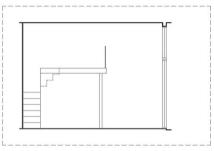

PART SECTION A-A

FLOOR TO FLOOR 4:20m

04 01 03

02

TYPE B1b 49 sq.m. / 527 sq.ft.

#05-06 #07-06 #09-06

TYPE B1b

(Dz

KEY PLAN (NOT TO SCALE)

ISOMETRIC VIEW OF FURNITURE DECK (NOT TO SCALE)

(Pz

KEY PLAN (NOT TO SCALE) 07

04 01

03 02

TYPE B1c 63 sq.m. / 678 sq.ft. (including void area of 14 sq.m./151 sq.ft. above littchen) PART SECTION A-A FLOOR TO ROOF VARIES FROM 420m TO 720m TYPE B1c