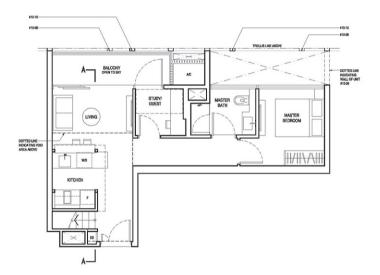

#### TYPE B2 53 sq.m. / 570 sq.ft.

#06-09 #06-10 (MIRROR) #08-09 #08-10 (MIRROR)

(A)2

KEY PLAN (NOT TO SCALE)

03

01

02

TYPE B2b 53 sq.m. / 570 sq.ft.

#05-10 #05-09 (MIRROR) #07-10 #07-09 (MIRROR) #09-10 #09-09 (MIRROR) PART SECTION A-A FLOOR TO FLOOR 4.20m

TYPE B2b

ISOMETRIC VIEW OF FURNITURE DECK (NOT TO SCALE)

TYPE B2c 67 sq.m. / 721 sq.ft. (including void area of 14 sq.m./151 sq.ft. above kitchen) #10-10 #10-08 (MRROR)