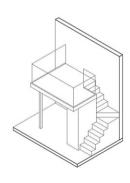

KEY PLAN (NOT TO SCALE)

ISOMETRIC VIEW OF FURNITURE DECK (NOT TO SCALE)

(Pz

KEY PLAN (NOT TO SCALE) 07

04 01

03 02

TYPE B1c 63 sq.m. / 678 sq.ft. (including void area of 14 sq.m./151 sq.ft. above littchen) PART SECTION A-A FLOOR TO ROOF VARIES FROM 420m TO 720m TYPE B1c

ISOMETRIC VIEW OF FURNITURE DECK (NOTTO SCALE)