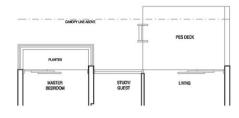

### TYPE B2-1 (PES)

67 sq.m. / 721 sq.ft.

#04-09

unit #04-09: including air-con condensers of 1 sq.m./ 11 sq.ft. accessory lot located on 3rd floor podium carpark