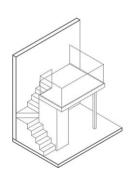

KEY PLAN (NOT TO SCALE)

ISOMETRIC VIEW OF FURNITURE DECK (NOT TO SCALE)

(Pz

KEY PLAN (NOT TO SCALE) 07

04 01

03 02

TYPE B1c 63 sq.m. / 678 sq.ft. (including void area of 14 sq.m./151 sq.ft. above littchen) PART SECTION A-A FLOOR TO ROOF VARIES FROM 420m TO 720m TYPE B1c

ISOMETRIC VIEW OF FURNITURE DECK (NOTTO SCALE)