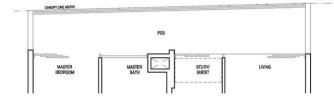

### TYPE B2-2 (PES)

69 sq.m. / 743 sq.ft.

#04-10 (MIRROR)

unit #04-10: including air-con condensers of 1 sq.m./11 sq.ft. accessory lot located on 3rd floor podium carpark