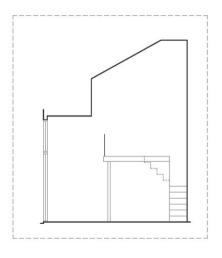

KEY PLAN (NOT TO SCALE)

ISOMETRIC VIEW OF FURNITURE DECK (NOT TO SCALE)

(Pz

KEY PLAN (NOT TO SCALE) 07

04 01

03 02

TYPE B1c 63 sq.m. / 678 sq.ft. (including void area of 14 sq.m./151 sq.ft. above littchen) PART SECTION A-A FLOOR TO ROOF VARIES FROM 420m TO 720m TYPE B1c

PART SECTION A-A FLOOR TO ROOF VARIES FROM 4.20m TO 7.20m

TYPE B2c

06

ISOMETRIC VIEW OF FURNITURE DECK (NOT TO SCALE)