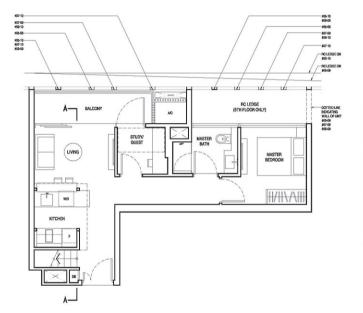

#### TYPE B2 53 sq.m. / 570 sq.ft.

#06-09 #06-10 (MIRROR) #08-09 #08-10 (MIRROR)

(A)2

KEY PLAN (NOT TO SCALE)

03

01

02

TYPE B2b 53 sq.m. / 570 sq.ft.

#05-10 #05-09 (MIRROR) #07-10 #07-09 (MIRROR) #09-10 #09-09 (MIRROR) PART SECTION A-A FLOOR TO FLOOR 4.20m

TYPE B2b

ISOMETRIC VIEW OF FURNITURE DECK (NOT TO SCALE)

TYPE B2c 67 sq.m. / 721 sq.ft. (including void area of 14 sq.m./151 sq.ft. above kitchen) #10-10 #10-08 (MRROR)