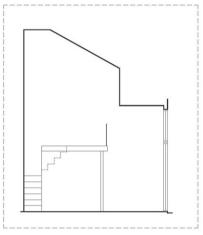

KEY PLAN (NOT TO SCALE)

ISOMETRIC VIEW OF FURNITURE DECK (NOT TO SCALE)

(Pz

KEY PLAN (NOT TO SCALE) 07

04 01

03 02

TYPE B1c 63 sq.m. / 678 sq.ft. (including void area of 14 sq.m./151 sq.ft. above littchen) PART SECTION A-A FLOOR TO ROOF VARIES FROM 420m TO 720m TYPE B1c

PART SECTION A-A FLOOR TO ROOF VARIES FROM 4.20m TO 7.20m

TYPE B2c

06

ISOMETRIC VIEW OF FURNITURE DECK (NOT TO SCALE)