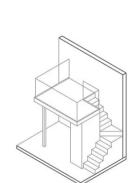

KEY PLAN (NOT TO SCALE)

ISOMETRIC VIEW OF FURNITURE DECK (NOT TO SCALE)

(Pz

KEY PLAN (NOT TO SCALE) 07

04 01

03 02

TYPE B1c 63 sq.m. / 678 sq.ft. (including void area of 14 sq.m./151 sq.ft. above littchen) PART SECTION A-A FLOOR TO ROOF VARIES FROM 420m TO 720m TYPE B1c

ISOMETRIC VIEW OF FURNITURE DECK (NOTTO SCALE)

#05-10 #05-09 (MIRROR) #07-10 #07-09 (MIRROR) #09-10 #09-09 (MIRROR) PART SECTION A-A FLOOR TO FLOOR 4.20m

TYPE B2b

ISOMETRIC VIEW OF FURNITURE DECK (NOT TO SCALE)

TYPE B2c 67 sq.m. / 721 sq.ft. (including void area of 14 sq.m./151 sq.ft. above kitchen) #10-10 #10-08 (MRROR)

PART SECTION A-A FLOOR TO ROOF VARIES FROM 4.20m TO 7.20m

TYPE B2c

06

ISOMETRIC VIEW OF FURNITURE DECK (NOT TO SCALE)