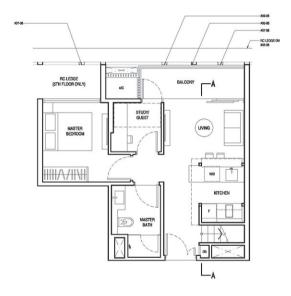

PART SECTION A-A

FLOOR TO FLOOR 4:20m

04 01 03

02

TYPE B1b 49 sq.m. / 527 sq.ft.

#05-06 #07-06 #09-06

TYPE B1b

(Dz