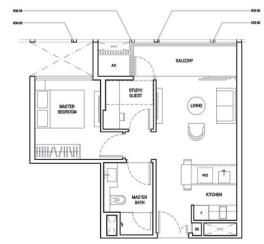

### TYPE B2-1 (PES)

67 sq.m. / 721 sq.ft.

#04-09

unit #04-09: including air-con condensers of 1 sq.m./ 11 sq.ft. accessory lot located on 3rd floor podium carpark