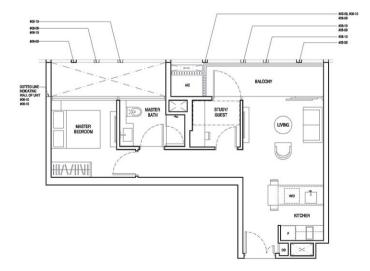

### TYPE B2-2 (PES)

69 sq.m. / 743 sq.ft.

#04-10 (MIRROR)

unit #04-10: including air-con condensers of 1 sq.m./11 sq.ft. accessory lot located on 3rd floor podium carpark