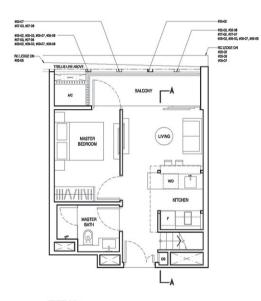

TYPE A1 43 sq.m. / 483 sq.ft. 406-01 408-01

TYPE A1 (PES) 51 sq.m. / 549 sq.ft.

unit 404-01: including air-con condensers of 1 sq.m./11 sq.ft. accessory tot located on 3rd floor podium carpark

#04-01

1-BEDROOM