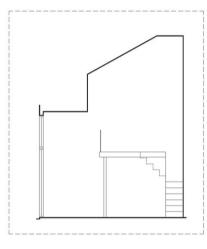

PART SECTION A-A FLOOR TO FLOOR 4.20m

TYPE A1b

ISOMETRIC VIEW OF FURNITURE DECK (NOT TO SCALE)

0

TYPE A1b 43 sq.m. / 463 sq.ft.

#05-01 #07-01 #09-01

5m

1-BEDROOM