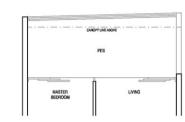

TYPE A1 43 sq.m. / 483 sq.ft. 406-01 408-01

TYPE A1 (PES) 51 sq.m. / 549 sq.ft.

unit 404-01: including air-con condensers of 1 sq.m./11 sq.ft. accessory tot located on 3rd floor podium carpark

#04-01

1-BEDROOM