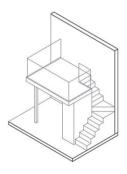

PART SECTION A-A FLOOR TO FLOOR 4.20m

TYPE A1b

ISOMETRIC VIEW OF FURNITURE DECK (NOT TO SCALE)

0

TYPE A1b 43 sq.m. / 463 sq.ft.

#05-01 #07-01 #09-01

5m

1-BEDROOM

ISOMETRIC VIEW OF FURNITURE DECK (NOT TO SCALE)

1-BEDROOM

#05-02 #05-03 (MIRROR) #05-07 #05-08 (MIRROR) #07-02 #07-03 (MIRROR) #07-07 #07-08 (MIRROR) #09-02 #09-03 (MIRROR) #09-07 #05-08 (MIRROR)

PART SECTION A-A FLOOR TO FLOOR 4.20m