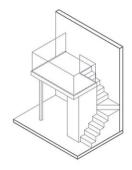

PART SECTION A-A FLOOR TO FLOOR 4.20m

TYPE A1b

ISOMETRIC VIEW OF FURNITURE DECK (NOT TO SCALE)

0

TYPE A1b 43 sq.m. / 463 sq.ft.

#05-01 #07-01 #09-01

5m

1-BEDROOM