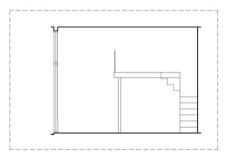

PART SECTION A-A FLOOR TO FLOOR 4.20m

TYPE A1b

ISOMETRIC VIEW OF FURNITURE DECK (NOT TO SCALE)

0

TYPE A1b 43 sq.m. / 463 sq.ft.

#05-01 #07-01 #09-01

5m

1-BEDROOM