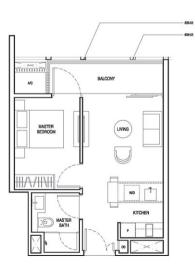

PART SECTION A-A FLOOR TO FLOOR 4.20m

TYPE A1b

ISOMETRIC VIEW OF FURNITURE DECK (NOT TO SCALE)

0

TYPE A1b 43 sq.m. / 463 sq.ft.

#05-01 #07-01 #09-01

5m

1-BEDROOM