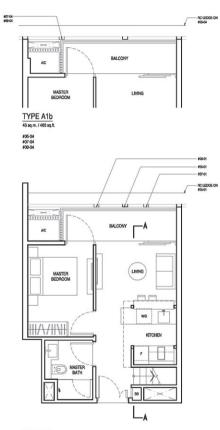

PART SECTION A-A FLOOR TO FLOOR 4.20m

TYPE A1b

ISOMETRIC VIEW OF FURNITURE DECK (NOT TO SCALE)

0

TYPE A1b 43 sq.m. / 463 sq.ft.

#05-01 #07-01 #09-01

5m

1-BEDROOM