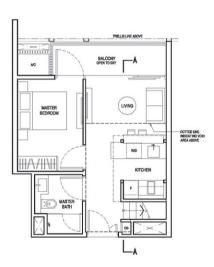

TYPE A1 43 sq.m. / 483 sq.ft. 406-01 408-01

TYPE A1 (PES) 51 sq.m. / 549 sq.ft.

unit 404-01: including air-con condensers of 1 sq.m./11 sq.ft. accessory tot located on 3rd floor podium carpark

#04-01

1-BEDROOM