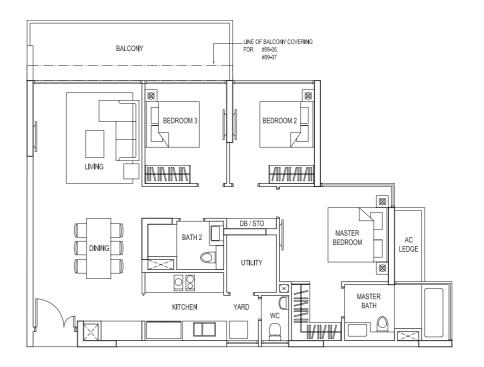

#### TYPE:C2

Area: 114 sqm / 1227 sqft

#02-07, #03-07, #04-07, #05-07, #06-07, #07-07, #08-07, #09-07

Mirror Image Unit: #02-05, #03-05, #04-05, #05-05, #06-05, #07-05, #08-05, #09-05