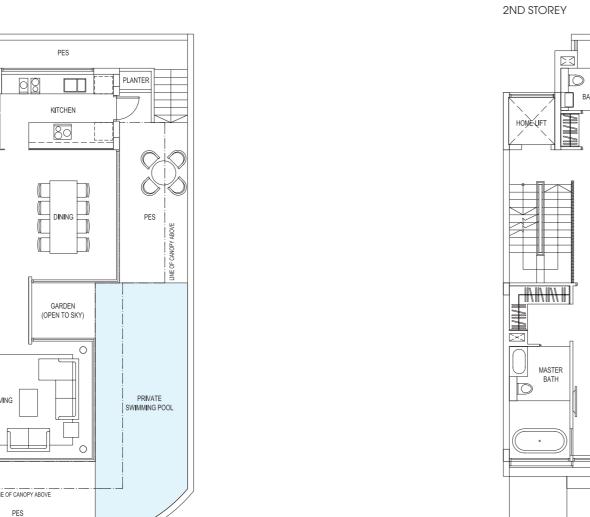

21 sqm / 1302 sqft Unit: #01-07 Mirror Image: #01-05













#### 3-BEDROOM PH(R)

#### TYPE:3PH

Area: 156 sqm / 1679 sqft Unit: #11-02 Mirror Image Unit: #11-01



#### TYPE:3PH(R)

Area: 199 sqm / 2142 sqft Mirror Image Unit: #12-01











TYPE:4PH

Unit: #11-03

Area: 231 sqm / 2486 sqff

#### 4-BEDROOM PH(R)

#### TYPE:4PH(R)

Area: 289 sqm / 3111 sqft

### Unit: #12-03

















#### TYPE:D1

Area: 486 sqm / 5231 sqff House No. 28, 30 Mirror image house no. 20, 22





# 2ND STOREY





#### TYPE:D2

Area: 509 sqm / 5479 sqft House No. 18

BASEMENT







2ND STOREY



3RD STOREY





ROOF TERRACE

#### TYPE:D3

Area: 502 sqm / 5404 sqff House No. 24

BASEMENT





2ND STOREY



3RD STOREY



ROOF TERRACE





#### TYPE:D4

Area: 487 sqm / 5242 sqff House No. 26











#### TYPE:D5

Area: 480 sqm / 5167 sqff House No. 32











#### BUILDING HOMES OF DISTINCTION

Over the last 60 years since its incorporation in the 1950s, Tong Eng Brothers and its group of companies take pride in developing distinctive buildings that are a harmonious blend of form and functionality.

Through the 1960s till today, the group has owned and developed more than a hundred acres of land, encompassing office, retail, landed housing and apartment projects.

The Tong Eng Group continues to blend creative planning and understated elegance while adopting new concepts and technology in developing buildings with enduring value. With each project, careful attention is paid to every detail, from redefining spaces to ensure the optimum layout, as well as providing only the mos