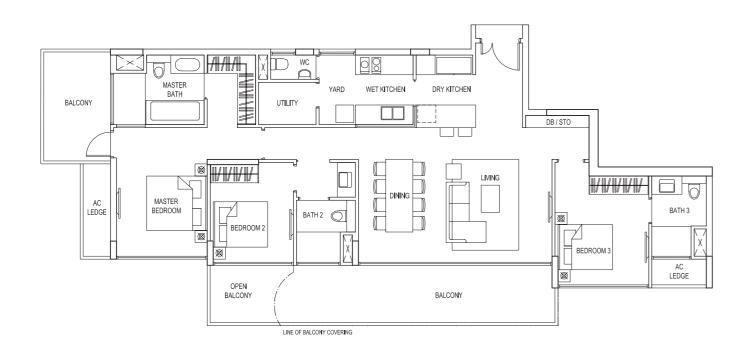

#### TYPE:D1

Area: 486 sqm / 5231 sqff House No. 28, 30 Mirror image house no. 20, 22