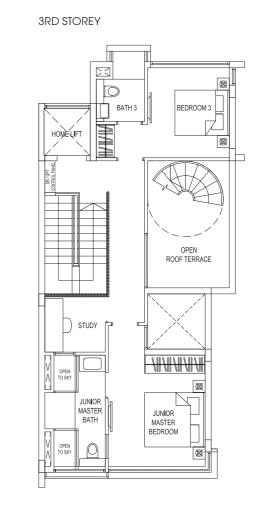

#### TYPE:D1

Area: 486 sqm / 5231 sqff House No. 28, 30 Mirror image house no. 20, 22

#### TYPE:D2

Area: 509 sqm / 5479 sqft House No. 18

BASEMENT

2ND STOREY

3RD STOREY

ROOF TERRACE

#### TYPE:D3

Area: 502 sqm / 5404 sqff House No. 24

BASEMENT

2ND STOREY

3RD STOREY

ROOF TERRACE

#### TYPE:D4

Area: 487 sqm / 5242 sqff House No. 26

#### TYPE:D5

Area: 480 sqm / 5167 sqff House No. 32