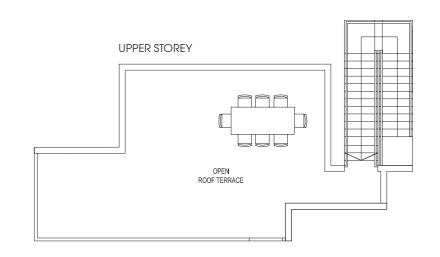

#06-01, #07-01, #08-01, #09-01

Mirror Image Unit: #02-04, #03-04, #04-04, #05-04, #06-04, #07-04, #08-04, #09-04



#### TYPE:C1(P)

Area: 103 sqm / 1109 sqff Unit: #01-01 Mirror Image: #01-04





#### TYPE:C2

Area: 114 sqm / 1227 sqft

#02-07, #03-07, #04-07, #05-07, #06-07, #07-07, #08-07, #09-07

Mirror Image Unit: #02-05, #03-05, #04-05, #05-05, #06-05, #07-05, #08-05, #09-05

#### TYPE:C2(P)

Area: 121 sqm / 1302 sqft Unit: #01-07 Mirror Image: #01-05













#### 3-BEDROOM PH(R)

#### TYPE:3PH

Area: 156 sqm / 1679 sqft Unit: #11-02 Mirror Image Unit: #11-01



#### TYPE:3PH(R)

Area: 199 sqm / 2142 sqft Mirror Image Unit: #12-01











TYPE:4PH

Unit: #11-03

Area: 231 sqm / 2486 sqff

#### 4-BEDROOM PH(R)

#### TYPE:4PH(R)

Area: 289 sqm / 3111 sqft

### Unit: #12-03

















#### TYPE:D1

Area: 486 sqm / 5231 sqff House No. 28, 30 Mirror image house no. 20, 22





# 2ND STOREY





#### TYPE:D2

Area: 509 sqm / 5479 sqft House No. 18

BASEMENT







2ND STOREY



3RD STOREY





ROOF TERRACE

#### TYPE:D3

Area: 502 sqm / 5404 sqff House No. 24

BASEMENT





2ND STOREY



3RD STOREY



ROOF TERRACE





#### TYPE:D4

Area: 487 sqm / 5242 sqff House No. 26











#### TYPE:D5

Area: 480 sqm / 5167 sqff House No. 32











#### BUILDING HOMES OF DISTINCTION

Over the last 60 years since its incorporation in the 1950s, Tong Eng Brothers and its group of companies take pride in developing distinctive buildings that are a harmonious blend of form and functionality.

Through the 1960s till today, the group has owned and developed more than