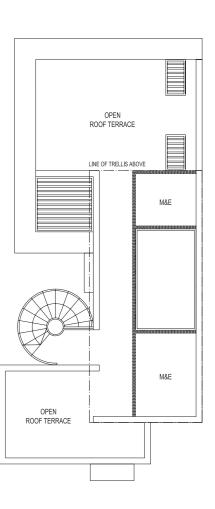

#### TYPE:D2

Area: 509 sqm / 5479 sqft House No. 18

BASEMENT

2ND STOREY

3RD STOREY

ROOF TERRACE

#### TYPE:D3

Area: 502 sqm / 5404 sqff House No. 24

BASEMENT

2ND STOREY

3RD STOREY

ROOF TERRACE