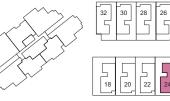

Strata Bungalows 18, 20, 22, 24, 26, 28, 30 & 32 Balmoral Road

| House No. | Туре |
|-----------|------|
| 18        | D2   |
| 20        | Dl   |
| 22        | D1   |
| 24        | D3   |
| 26        | D4   |
| 28        | D1   |
| 30        | D1   |
| 32        | D5   |