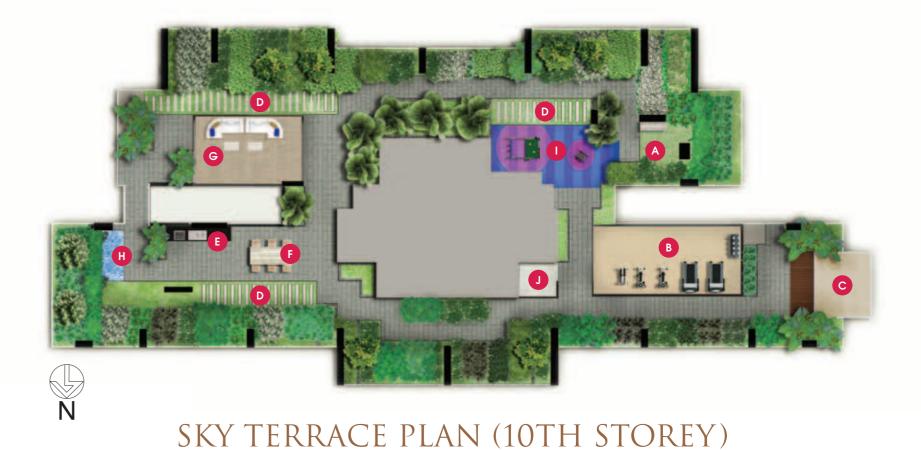

- A. Meditation Corner
- B. Indoor Gymnasium
- C. Observation Veranda
- D. Stepping Lawn
- E. BBQ Patio
- F. Al Fresco Dining
- Grand Clubhouse
- H. Waterscape
- I. Children's Play Zone

J. Handicap Toilet