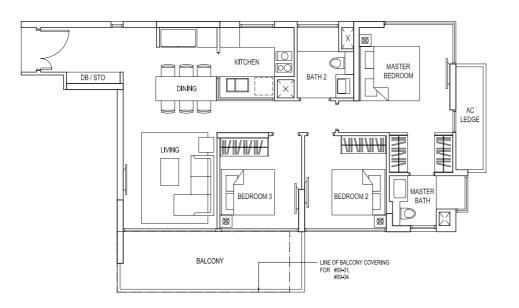

#### TYPE:C1

Area: 97 sqm / 1044 sqff

#02-01, #03-01, #04-01, #05-01, #06-01, #07-01, #08-01, #09-01

Mirror Image Unit: #02-04, #03-04, #04-04, #05-04, #06-04, #07-04, #08-04, #09-04