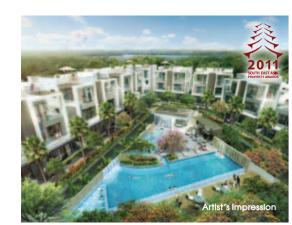

## GOODWOOD FLOOR PLANS

Savour the quiet that echoes throughout the lush landscapes and pristine surroundings. Unwind in privacy within the desirable Tower residences or magnificent Strata Bungalows. Or simply revel in the bright lights of the big city. At 6000W000 GRAND, you'll discover a verdant yet vibrant enclave in the heart of town; the city's garden residence that's yours to own.

#### NATURALLY STUNNING

Towering over the surrounding foliage, the Tower features a seamless integration of clean lines and vertical elements, extending from ground to sky. Together with a beautiful lush sky terrace, the Tower showcases architecture inspired by nature and its green habitat. The eight Strata Bungalows lend an extra touch of prestige and splendour to GOODWOOD GRAND.

#### SITE PLAN

- Main Entrance
- B. Arrival Courtyard
- C. Guardhouse
- O. Green Trellis
- E. Grand WalkwayF. Play Lawn
- G. Children's Splash Pool
- H. Sun Deck
- I. Infinity Lap Pool
- J. Tranquil Garden
- K. Reflective Pond
- L. Verdant Garden Walk

- A. Meditation Corner
- B. Indoor Gymnasium
- C. Observation Veranda
- D. Stepping Lawn
- E. BBQ Patio
- F. Al Fresco Dining
- Grand Clubhouse
- H. Waterscape
- I. Children's Play Zone

J. Handicap Toilet