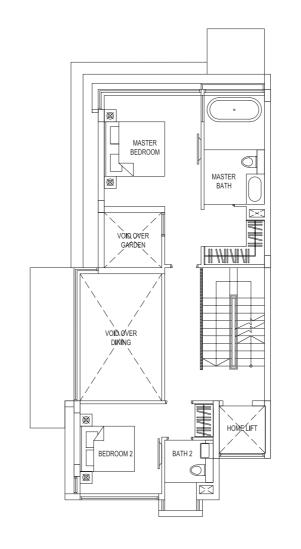

E:C2

Area: 114 sqm / 1227 sqft

#02-07, #03-07, #04-07, #05-07, #06-07, #07-07, #08-07, #09-07

Mirror Image Unit: #02-05, #03-05, #04-05, #05-05, #06-05, #07-05, #08-05, #09-05

#### TYPE:C2(P)

Area: 121 sqm / 1302 sqft Unit: #01-07 Mirror Image: #01-05













#### 3-BEDROOM PH(R)

#### TYPE:3PH

Area: 156 sqm / 1679 sqft Unit: #11-02 Mirror Image Unit: #11-01



#### TYPE:3PH(R)

Area: 199 sqm / 2142 sqft Mirror Image Unit: #12-01











TYPE:4PH

Unit: #11-03

Area: 231 sqm / 2486 sqff

#### 4-BEDROOM PH(R)

#### TYPE:4PH(R)

Area: 289 sqm / 3111 sqft

### Unit: #12-03

















#### TYPE:D1

Area: 486 sqm / 5231 sqff House No. 28, 30 Mirror image house no. 20, 22





# 2ND STOREY





#### TYPE:D2

Area: 509 sqm / 5479 sqft House No. 18

BASEMENT







2ND STOREY



3RD STOREY





ROOF TERRACE

#### TYPE:D3

Area: 502 sqm / 5404 sqff House No. 24

BASEMENT





2ND STOREY



3RD STOREY



ROOF TERRACE





#### TYPE:D4

Area: 487 sqm / 5242 sqff House No. 26











#### TYPE:D5

Area: 480 sqm / 5167 sqff House No. 32











#### BUILDING HOMES OF DISTINCTION

Over the last 60 years since its incorporation in the 1950s, Tong Eng Brothers and its group of companies take pride in developing distinctive buildings that are a harmonious blend of form and functionality.

Through the 1960s till today, the group has owned and developed more than a hundred acres of land, encompassing office, retail, landed housing and apartment projects.

The Tong Eng Group continues to blend creative planning and understated elegance while adopting new concepts and