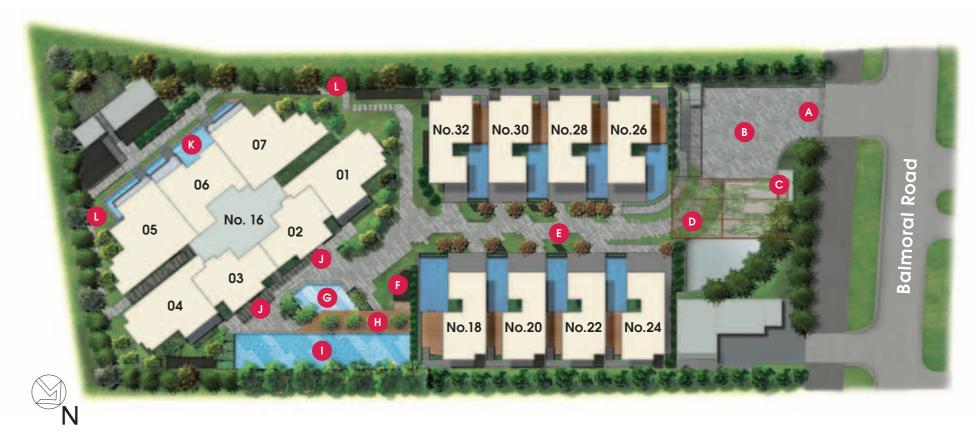

#### SITE PLAN

- Main Entrance
- B. Arrival Courtyard
- C. Guardhouse
- O. Green Trellis
- E. Grand WalkwayF. Play Lawn
- G. Children's Splash Pool
- H. Sun Deck
- I. Infinity Lap Pool
- J. Tranquil Garden
- K. Reflective Pond
- L. Verdant Garden Walk

- A. Meditation Corner
- B. Indoor Gymnasium
- C. Observation Veranda
- D. Stepping Lawn
- E. BBQ Patio
- F. Al Fresco Dining
- Grand Clubhouse
- H. Waterscape
- I. Children's Play Zone

J. Handicap Toilet