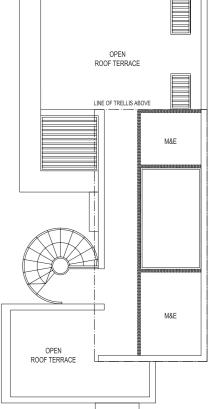

#### TYPE:D2

Area: 509 sqm / 5479 sqft House No. 18

BASEMENT

2ND STOREY

3RD STOREY

ROOF TERRACE

#### TYPE:D3

Area: 502 sqm / 5404 sqff House No. 24

BASEMENT

2ND STOREY

3RD STOREY

ROOF TERRACE