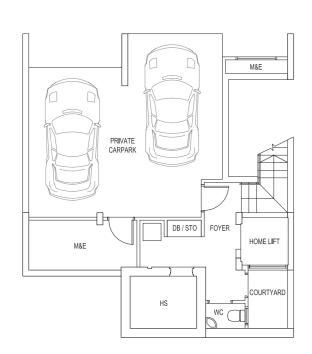

#### TYPE:D1

Area: 486 sqm / 5231 sqff House No. 28, 30 Mirror image house no. 20, 22