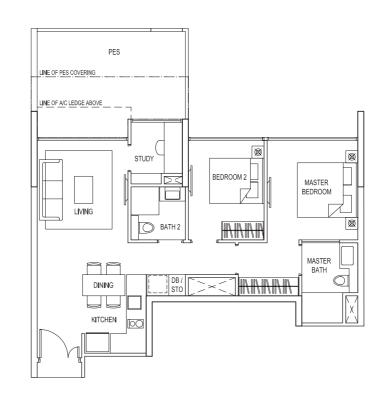

| BS1         | BS1              | C1    | C2               | BS2    | C2    |  |
| 4     | Cl               | BS1         | BS1              | C1    | C2               | BS2    | C2    |  |
| 3     | Cl               | BS1         | BS1              | Cl    | C2               | BS2    | C2    |  |
| 2     | C1               |             |                  | C1    | C2               | BS2    | C2    |  |
| 1     | C1(P)            |             |                  | C1(P) | C2(P)            | BS2(P) | C2(P) |  |

Strata Bungalows 18, 20, 22, 24, 26, 28, 30 & 32 Balmoral Road

| House No. | Туре |
|-----------|------|
| 18        | D2   |
| 20        | Dl   |
| 22        | D1   |
| 24        | D3   |
| 26        | D4   |
| 28        | D1   |
| 30        | D1   |
| 32        | D5   |







#### TYPE:BS1

Area: 72 sqm / 775 sqft

#03-03, #04-03, #05-03, #06-03, #07-03, #08-03, #09-03

Mirror Image Unit: #03-02, #04-02, #05-02, #06-02, #07-02, #08-02, #09-02

#### TYPE:BS2

Area: 83 sqm / 893 sqff

Unit: #02-06, #03-06, #04-06, #05-06, #06-06, #07-06, #08-06, #09-06

#### TYPE:BS2(P)

Area: 83 sqm / 893 sqff Unit: #01-06







#### 3-BEDROOM+UTILITY

#### TYPE:C1

Area: 97 sqm / 1044 sqff

#02-01, #03-01, #04-01, #05-01, #06-01, #07-01, #08-01, #09-01

Mirror Image Unit: #02-04, #03-04, #04-04, #05-04, #06-04, #07-04, #08-04, #09-04



#### TYPE:C1(P)

Area: 103 sqm / 1109 sqff Unit: #01-01 Mirror Image: #01-04





#### TYPE:C2

Area: 114 sqm / 1227 sqft

#02-07, #03-07, #04-07, #05-07, #06-07, #07-07, #08-07, #09-07

Mirror Image Unit: #02-05, #03-05, #04-05, #05-05, #06-