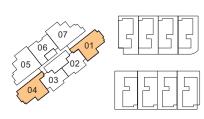

#### Tower Block 16 Balmoral Road

| Level | 1                | 2           | 3                | 4     | 5                | 6      | 7     |  |
|-------|------------------|-------------|------------------|-------|------------------|--------|-------|--|
| Roof  | 3PH(R)<br>#12-01 |             | 3PH(R)<br>#12-02 |       | 4PH(R)<br>#12-03 |        |       |  |
| 12    |                  |             |                  |       |                  |        |       |  |
| 11    | 3PH<br>#11-01    |             | 3PH<br>#11-02    |       | 4PH<br>#11-03    |        |       |  |
| 10    |                  | Sky Terrace |                  |       |                  |        |       |  |
| 9     | C1               | BS1         | BS1              | C1    | C2               | BS2    | C2    |  |
| 8     | Cl               | BS1         | BS1              | C1    | C2               | BS2    | C2    |  |
| 7     | Cl               | BS1         | BS1              | C1    | C2               | BS2    | C2    |  |
| 6     | Cl               | BS1         | BS1              | C1    | C2               | BS2    | C2    |  |
| 5     | Cl               | BS1         | BS1              | C1    | C2               | BS2    | C2    |  |
| 4     | Cl               | BS1         | BS1              | C1    | C2               | BS2    | C2    |  |
| 3     | Cl               | BS1         | BS1              | Cl    | C2               | BS2    | C2    |  |
| 2     | C1               |             |                  | C1    | C2               | BS2    | C2    |  |
| 1     | C1(P)            |             |                  | C1(P) | C2(P)            | BS2(P) | C2(P) |  |