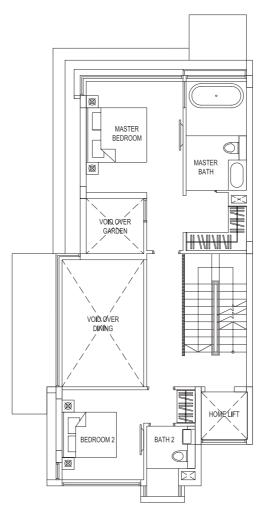

# 2ND STOREY

#### TYPE:D2

Area: 509 sqm / 5479 sqft House No. 18

BASEMENT

2ND STOREY

3RD STOREY

ROOF TERRACE

#### TYPE:D3

Area: 502 sqm / 5404 sqff House No. 24

BASEMENT

2ND STOREY

3RD STOREY

ROOF TERRACE