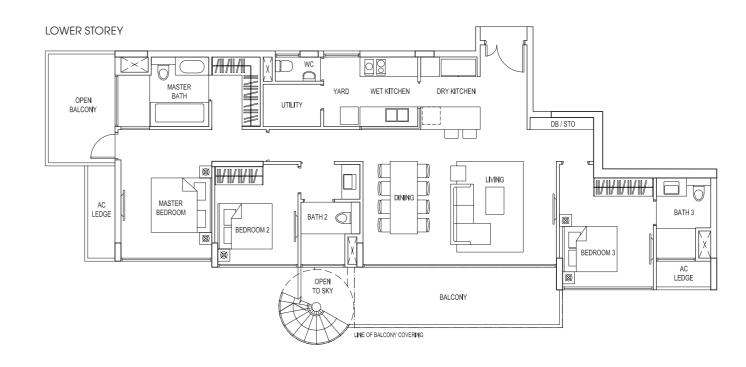

#### TYPE:D1

Area: 486 sqm / 5231 sqff House No. 28, 30 Mirror image house no. 20, 22