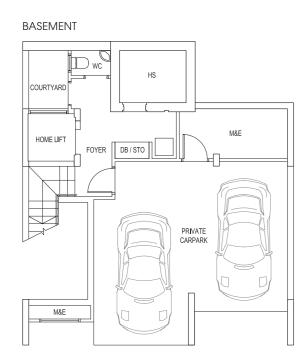

#### TYPE:D2

Area: 509 sqm / 5479 sqft House No. 18

BASEMENT

2ND STOREY

3RD STOREY

ROOF TERRACE

#### TYPE:D3

Area: 502 sqm / 5404 sqff House No. 24

BASEMENT

2ND STOREY

3RD STOREY

ROOF TERRACE