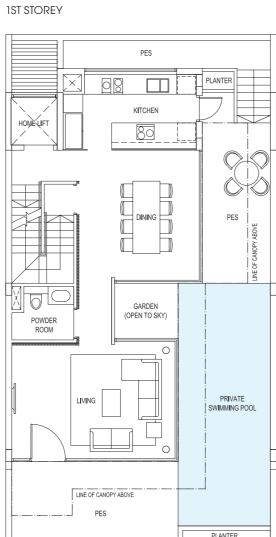

#### TYPE:D1

Area: 486 sqm / 5231 sqff House No. 28, 30 Mirror image house no. 20, 22