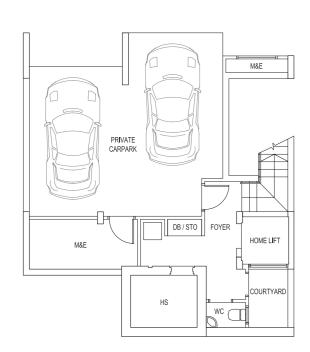

#### TYPE:D1

Area: 486 sqm / 5231 sqff House No. 28, 30 Mirror image house no. 20, 22

#### TYPE:D2

Area: 509 sqm / 5479 sqft House No. 18

BASEMENT

2ND STOREY

3RD STOREY

ROOF TERRACE

#### TYPE:D3

Area: 502 sqm / 5404 sqff House No. 24

BASEMENT

2ND STOREY

3RD STOREY

ROOF TERRACE

#### TYPE:D4

Area: 487 sqm / 5242 sqff House No. 26

#### TYPE:D5

Area: 480 sqm / 5167 sqff House No. 32