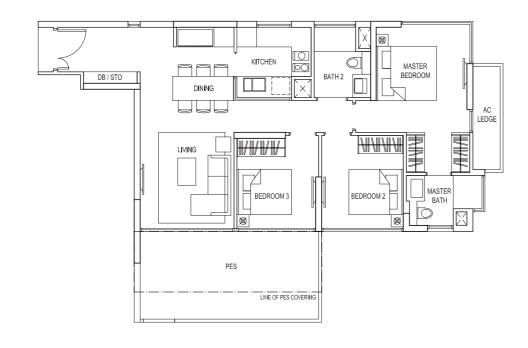

#### TYPE:C1

Area: 97 sqm / 1044 sqff

#02-01, #03-01, #04-01, #05-01, #06-01, #07-01, #08-01, #09-01

Mirror Image Unit: #02-04, #03-04, #04-04, #05-04, #06-04, #07-04, #08-04, #09-04