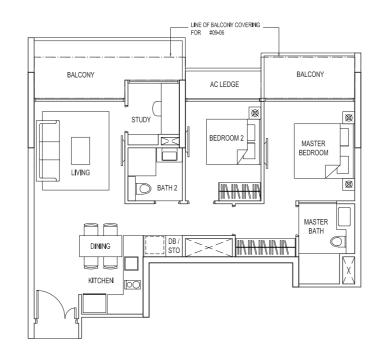

#### TYPE:C2

Area: 114 sqm / 1227 sqft

#02-07, #03-07, #04-07, #05-07, #06-07, #07-07, #08-07, #09-07

Mirror Image Unit: #02-05, #03-05, #04-05, #05-05, #06-05, #07-05, #08-05, #09-05

#### TYPE:C2(P)

Area: 121 sqm / 1302 sqft Unit: #01-07 Mirror Image: #01-05