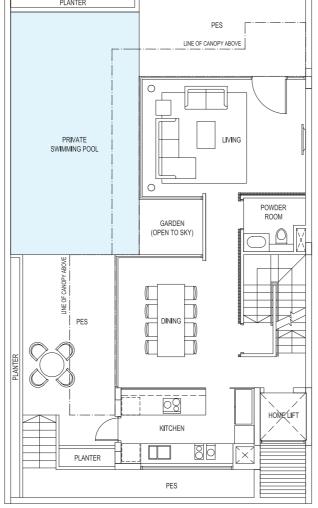

#### TYPE:D1

Area: 486 sqm / 5231 sqff House No. 28, 30 Mirror image house no. 20, 22

#### TYPE:D2

Area: 509 sqm / 5479 sqft House No. 18

BASEMENT

2ND STOREY

3RD STOREY

ROOF TERRACE

#### TYPE:D3

Area: 502 sqm / 5404 sqff House No. 24

BASEMENT

2ND STOREY

3RD STOREY

ROOF TERRACE