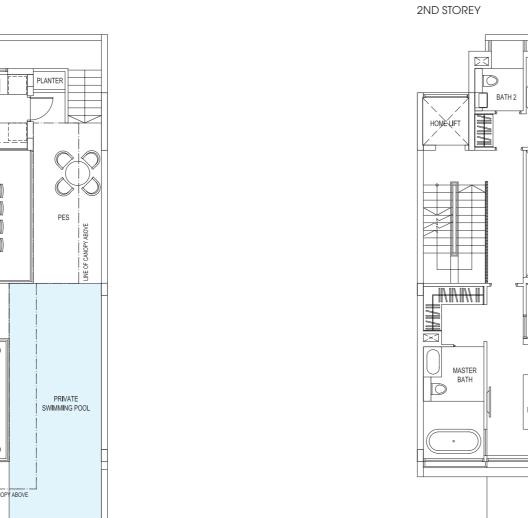

# 2ND STOREY

#### TYPE:D2

Area: 509 sqm / 5479 sqft House No. 18

BASEMENT

2ND STOREY

3RD STOREY

ROOF TERRACE

#### TYPE:D3

Area: 502 sqm / 5404 sqff House No. 24

BASEMENT

2ND STOREY

3RD STOREY

ROOF TERRACE