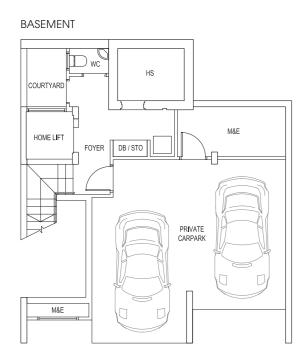

#### TYPE:D1

Area: 486 sqm / 5231 sqff House No. 28, 30 Mirror image house no. 20, 22

#### TYPE:D2

Area: 509 sqm / 5479 sqft House No. 18

BASEMENT

2ND STOREY

3RD STOREY

ROOF TERRACE

#### TYPE:D3

Area: 502 sqm / 5404 sqff House No. 24

BASEMENT

2ND STOREY

3RD STOREY

ROOF TERRACE

#### TYPE:D4

Area: 487 sqm / 5242 sqff House No. 26

#### TYPE:D5

Area: 480 sqm / 5167 sqff House No. 32