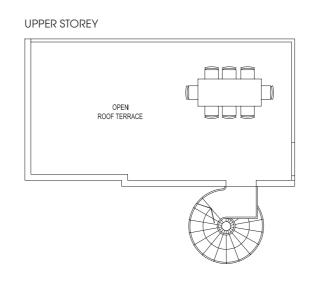

#### TYPE:D1

Area: 486 sqm / 5231 sqff House No. 28, 30 Mirror image house no. 20, 22