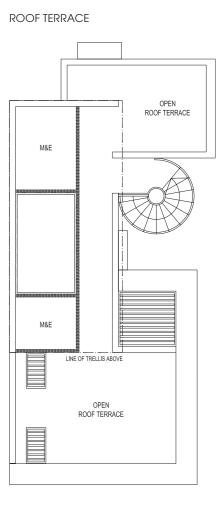

## 3-BEDROOM PH(R)

#### TYPE:3PH

Area: 156 sqm / 1679 sqft Unit: #11-02 Mirror Image Unit: #11-01



#### TYPE:3PH(R)

Area: 199 sqm / 2142 sqft Mirror Image Unit: #12-01











TYPE:4PH

Unit: #11-03

Area: 231 sqm / 2486 sqff

#### 4-BEDROOM PH(R)

#### TYPE:4PH(R)

Area: 289 sqm / 3111 sqft

### Unit: #12-03

















#### TYPE:D1

Area: 486 sqm / 5231 sqff House No. 28, 30 Mirror image house no. 20, 22





# 2ND STOREY





#### TYPE:D2

Area: 509 sqm / 5479 sqft House No. 18

BASEMENT







2ND STOREY



3RD STOREY





ROOF TERRACE

#### TYPE:D3

Area: 502 sqm / 5404 sqff House No. 24

BASEMENT





2ND STOREY



3RD STOREY



ROOF TERRACE





#### TYPE:D4

Area: 487 sqm / 5242 sqff House No. 26











#### TYPE:D5

Area: 480 sqm / 5167 sqff House No. 32











#### BUILDING HOMES OF DISTINCTION

Over the last 60 years since its incorporation in the 1950s, Tong Eng Brothers and its group of companies take pride in developing distinctive buildings that are a harmonious blend of form and functionality.

Through the 1960s till today, the group has owned and developed more than a hundred acres of land, encompassing office, retail, landed housing and apartment projects.

The Tong Eng Group continues to blend creative planning and understated elegance while adopting new concepts and technology in developing buildings with enduring value. With each project, careful attention is paid to every detail, from redefining spaces to ensure the optimum layout, as well as providing only the most impeccable finishing and quality.



**Three Balmoral**Balmoral Ro