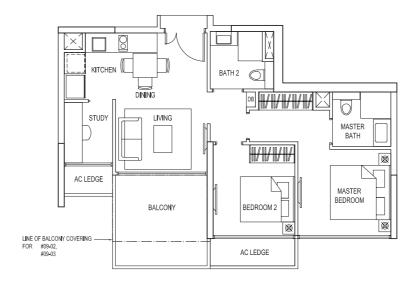

#### TYPE:BS1

Area: 72 sqm / 775 sqft

#03-03, #04-03, #05-03, #06-03, #07-03, #08-03, #09-03

Mirror Image Unit: #03-02, #04-02, #05-02, #06-02, #07-02, #08-02, #09-02

#### TYPE:C1

Area: 97 sqm / 1044 sqff

#02-01, #03-01, #04-01, #05-01, #06-01, #07-01, #08-01, #09-01

Mirror Image Unit: #02-04, #03-04, #04-04, #05-04, #06-04, #07-04, #08-04, #09-04