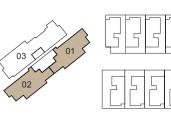

#### TYPE:D1

Area: 486 sqm / 5231 sqff House No. 28, 30 Mirror image house no. 20, 22

#### TYPE:D2

Area: 509 sqm / 5479 sqft House No. 18

BASEMENT

2ND STOREY

3RD STOREY

ROOF TERRACE

#### TYPE:D3

Area: 502 sqm / 5404 sqff House No. 24

BASEMENT

2ND STOREY

3RD STOREY

ROOF TERRACE