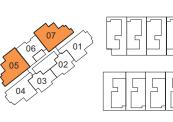

#### Tower Block 16 Balmoral Road

| Level | 1                | 2           | 3                | 4     | 5                | 6      | 7     |  |
|-------|------------------|-------------|------------------|-------|------------------|--------|-------|--|
| Roof  | 3PH(R)<br>#12-01 |             | 3PH(R)<br>#12-02 |       | 4PH(R)<br>#12-03 |        |       |  |
| 12    |                  |             |                  |       |                  |        |       |  |
| 11    | 3PH<br>#11-01    |             | 3PH<br>#11-02    |       | 4PH<br>#11-03    |        |       |  |
| 10    |                  | Sky Terrace |                  |       |                  |        |       |  |
| 9     | C1               | BS1         | BS1              | C1    | C2               | BS2    | C2    |  |
| 8     | Cl               | BS1         | BS1              | C1    | C2               | BS2    | C2    |  |
| 7     | Cl               | BS1         | BS1              | C1    | C2               | BS2    | C2    |  |
| 6     | Cl               | BS1         | BS1              | C1    | C2               | BS2    | C2    |  |
| 5     | Cl               | BS1         | BS1              | C1    | C2               | BS2    | C2    |  |
| 4     | Cl               | BS1         | BS1              | C1    | C2               | BS2    | C2    |  |
| 3     | Cl               | BS1         | BS1              | Cl    | C2               | BS2    | C2    |  |
| 2     | C1               |             |                  | C1    | C2               | BS2    | C2    |  |
| 1     | C1(P)            |             |                  | C1(P) | C2(P)            | BS2(P) | C2(P) |  |