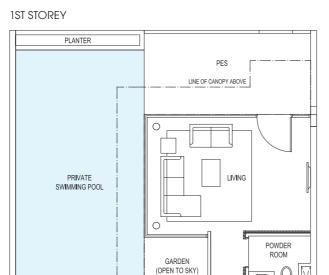

#### TYPE:D1

Area: 486 sqm / 5231 sqff House No. 28, 30 Mirror image house no. 20, 22

#### TYPE:D2

Area: 509 sqm / 5479 sqft House No. 18

BASEMENT

2ND STOREY

3RD STOREY

ROOF TERRACE

#### TYPE:D3

Area: 502 sqm / 5404 sqff House No. 24

BASEMENT

2ND STOREY

3RD STOREY

ROOF TERRACE