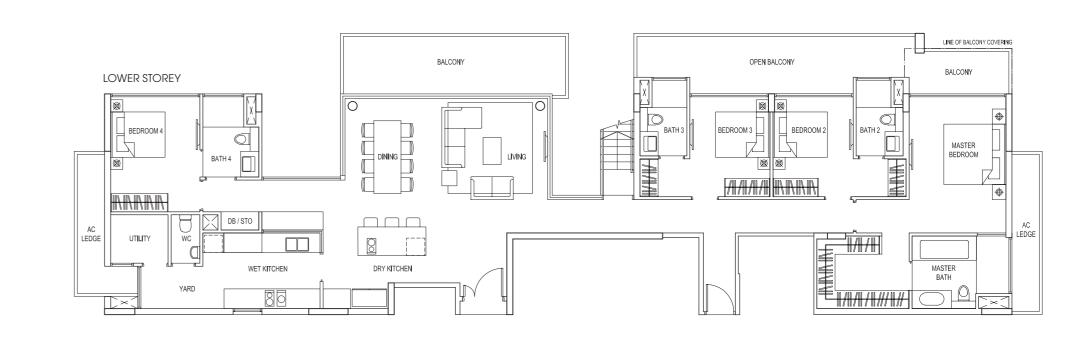

#### TYPE:D1

Area: 486 sqm / 5231 sqff House No. 28, 30 Mirror image house no. 20, 22

#### TYPE:D2

Area: 509 sqm / 5479 sqft House No. 18

BASEMENT

2ND STOREY

3RD STOREY

ROOF TERRACE

#### TYPE:D3

Area: 502 sqm / 5404 sqff House No. 24

BASEMENT

2ND STOREY

3RD STOREY

ROOF TERRACE

#### TYPE:D4

Area: 487 sqm / 5242 sqff House No. 26

#### TYPE:D5

Area: 480 sqm / 5167 sqff House No. 32