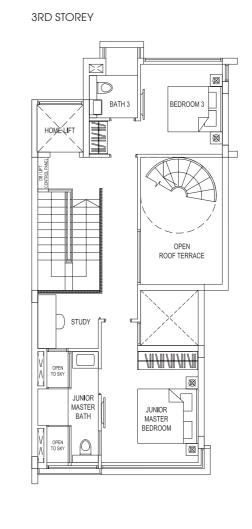

#### TYPE:D2

Area: 509 sqm / 5479 sqft House No. 18

BASEMENT

2ND STOREY

3RD STOREY

ROOF TERRACE

#### TYPE:D3

Area: 502 sqm / 5404 sqff House No. 24

BASEMENT

2ND STOREY

3RD STOREY

ROOF TERRACE