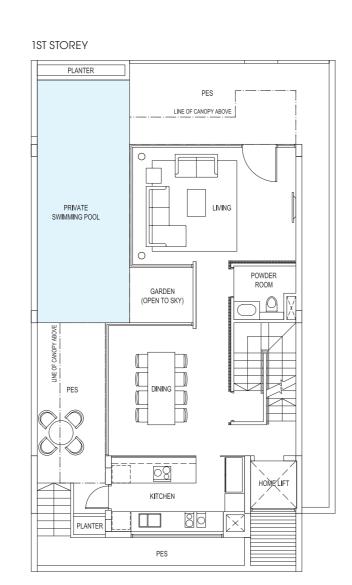

#### TYPE:D1

Area: 486 sqm / 5231 sqff House No. 28, 30 Mirror image house no. 20, 22

#### TYPE:D2

Area: 509 sqm / 5479 sqft House No. 18

BASEMENT

2ND STOREY

3RD STOREY

ROOF TERRACE

#### TYPE:D3

Area: 502 sqm / 5404 sqff House No. 24

BASEMENT

2ND STOREY

3RD STOREY

ROOF TERRACE

#### TYPE:D4

Area: 487 sqm / 5242 sqff House No. 26

#### TYPE:D5

Area: 480 sqm / 5167 sqff House No. 32