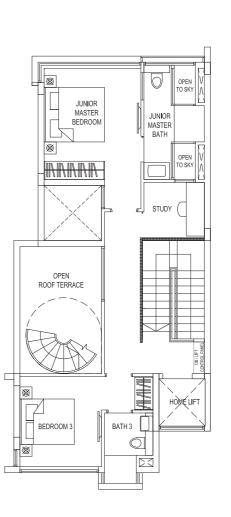

#### TYPE:D1

Area: 486 sqm / 5231 sqff House No. 28, 30 Mirror image house no. 20, 22

#### TYPE:D2

Area: 509 sqm / 5479 sqft House No. 18

BASEMENT

2ND STOREY

3RD STOREY

ROOF TERRACE

#### TYPE:D3

Area: 502 sqm / 5404 sqff House No. 24

BASEMENT

2ND STOREY

3RD STOREY

ROOF TERRACE

#### TYPE:D4

Area: 487 sqm / 5242 sqff House No. 26

#### TYPE:D5

Area: 480 sqm / 5167 sqff House No. 32