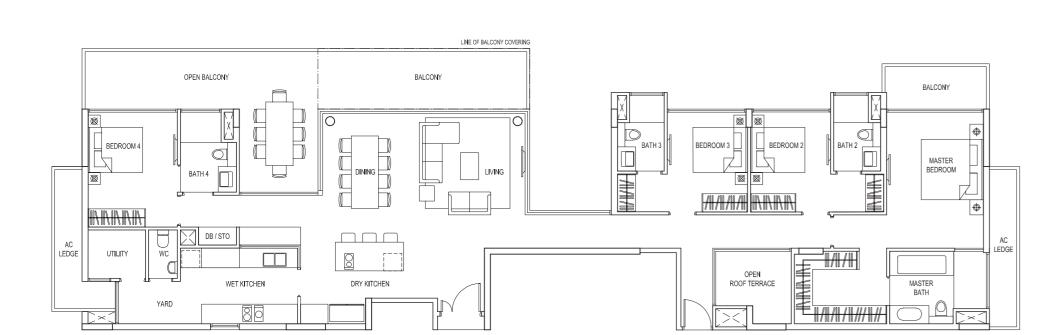

-01, #07-01, #08-01, #09-01

Mirror Image Unit: #02-04, #03-04, #04-04, #05-04, #06-04, #07-04, #08-04, #09-04



#### TYPE:C1(P)

Area: 103 sqm / 1109 sqff Unit: #01-01 Mirror Image: #01-04





#### TYPE:C2

Area: 114 sqm / 1227 sqft

#02-07, #03-07, #04-07, #05-07, #06-07, #07-07, #08-07, #09-07

Mirror Image Unit: #02-05, #03-05, #04-05, #05-05, #06-05, #07-05, #08-05, #09-05

#### TYPE:C2(P)

Area: 121 sqm / 1302 sqft Unit: #01-07 Mirror Image: #01-05













#### 3-BEDROOM PH(R)

#### TYPE:3PH

Area: 156 sqm / 1679 sqft Unit: #11-02 Mirror Image Unit: #11-01



#### TYPE:3PH(R)

Area: 199 sqm / 2142 sqft Mirror Image Unit: #12-01











TYPE:4PH

Unit: #11-03

Area: 231 sqm / 2486 sqff

#### 4-BEDROOM PH(R)

#### TYPE:4PH(R)

Area: 289 sqm / 3111 sqft

### Unit: #12-03

















#### TYPE:D1

Area: 486 sqm / 5231 sqff House No. 28, 30 Mirror image house no. 20, 22





# 2ND STOREY





#### TYPE:D2

Area: 509 sqm / 5479 sqft House No. 18

BASEMENT







2ND STOREY



3RD STOREY





ROOF TERRACE

#### TYPE:D3

Area: 502 sqm / 5404 sqff House No. 24

BASEMENT





2ND STOREY



3RD STOREY



ROOF TERRACE





#### TYPE:D4

Area: 487 sqm / 5242 sqff House No. 26











#### TYPE:D5

Area: 480 sqm / 5167 sqff House No. 32











#### BUILDING HOMES OF DISTINCTION

Over the last 60 years since its incorporation in the 1950s, Tong Eng Brothers and its group of companies take pride in developing distinctive buildings that are a harmonious blend of form and functionality.

Through the 1960s till today, the group has owned and developed more than a h