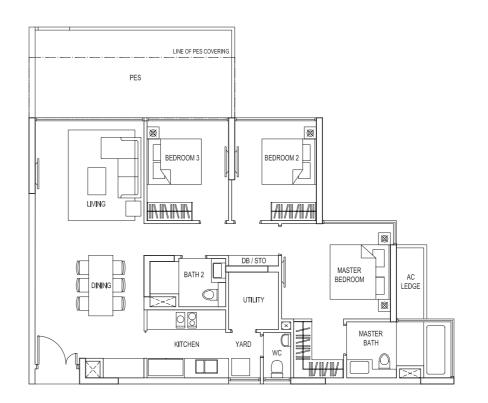

mage Unit: #03-02, #04-02, #05-02, #06-02, #07-02, #08-02, #09-02

#### TYPE:BS2

Area: 83 sqm / 893 sqff

Unit: #02-06, #03-06, #04-06, #05-06, #06-06, #07-06, #08-06, #09-06

#### TYPE:BS2(P)

Area: 83 sqm / 893 sqff Unit: #01-06







#### 3-BEDROOM+UTILITY

#### TYPE:C1

Area: 97 sqm / 1044 sqff

#02-01, #03-01, #04-01, #05-01, #06-01, #07-01, #08-01, #09-01

Mirror Image Unit: #02-04, #03-04, #04-04, #05-04, #06-04, #07-04, #08-04, #09-04



#### TYPE:C1(P)

Area: 103 sqm / 1109 sqff Unit: #01-01 Mirror Image: #01-04





#### TYPE:C2

Area: 114 sqm / 1227 sqft

#02-07, #03-07, #04-07, #05-07, #06-07, #07-07, #08-07, #09-07

Mirror Image Unit: #02-05, #03-05, #04-05, #05-05, #06-05, #07-05, #08-05, #09-05

#### TYPE:C2(P)

Area: 121 sqm / 1302 sqft Unit: #01-07 Mirror Image: #01-05













#### 3-BEDROOM PH(R)

#### TYPE:3PH

Area: 156 sqm / 1679 sqft Unit: #11-02 Mirror Image Unit: #11-01



#### TYPE:3PH(R)

Area: 199 sqm / 2142 sqft Mirror Image Unit: #12-01











TYPE:4PH

Unit: #11-03

Area: 231 sqm / 2486 sqff

#### 4-BEDROOM PH(R)

#### TYPE:4PH(R)

Area: 289 sqm / 3111 sqft

### Unit: #12-03

















#### TYPE:D1

Area: 486 sqm / 5231 sqff House No. 28, 30 Mirror image house no. 20, 22





# 2ND STOREY





#### TYPE:D2

Area: 509 sqm / 5479 sqft House No. 18

BASEMENT







2ND STOREY



3RD STOREY





ROOF TERRACE

#### TYPE:D3

Area: 502 sqm / 5404 sqff House No. 24

BASEMENT





2ND STOREY



3RD STOREY



ROOF TERRACE





#### TYPE:D4

Area: 487 sqm / 5242 sqff House No. 26











#### TYPE:D5

Area: 480 sqm / 5167 sqff House No