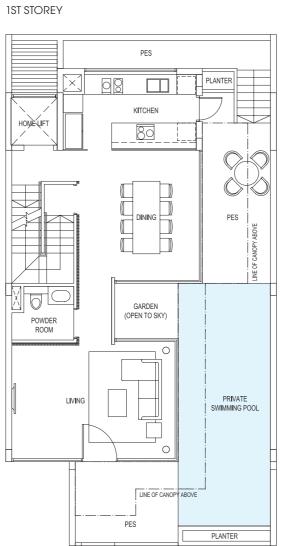

#### TYPE:D2

Area: 509 sqm / 5479 sqft House No. 18

BASEMENT

2ND STOREY

3RD STOREY

ROOF TERRACE

#### TYPE:D3

Area: 502 sqm / 5404 sqff House No. 24

BASEMENT

2ND STOREY

3RD STOREY

ROOF TERRACE