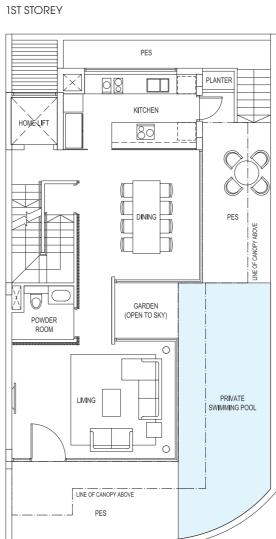

#### TYPE:D1

Area: 486 sqm / 5231 sqff House No. 28, 30 Mirror image house no. 20, 22

#### TYPE:D2

Area: 509 sqm / 5479 sqft House No. 18

BASEMENT

2ND STOREY

3RD STOREY

ROOF TERRACE

#### TYPE:D3

Area: 502 sqm / 5404 sqff House No. 24

BASEMENT

2ND STOREY

3RD STOREY

ROOF TERRACE

#### TYPE:D4

Area: 487 sqm / 5242 sqff House No. 26

#### TYPE:D5

Area: 480 sqm / 5167 sqff House No. 32