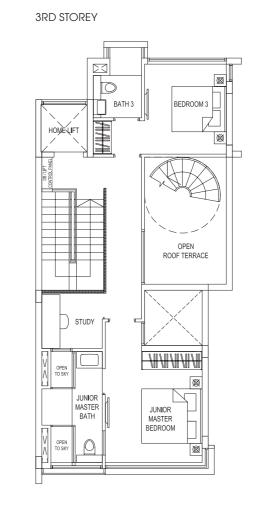

#### TYPE:D1

Area: 486 sqm / 5231 sqff House No. 28, 30 Mirror image house no. 20, 22