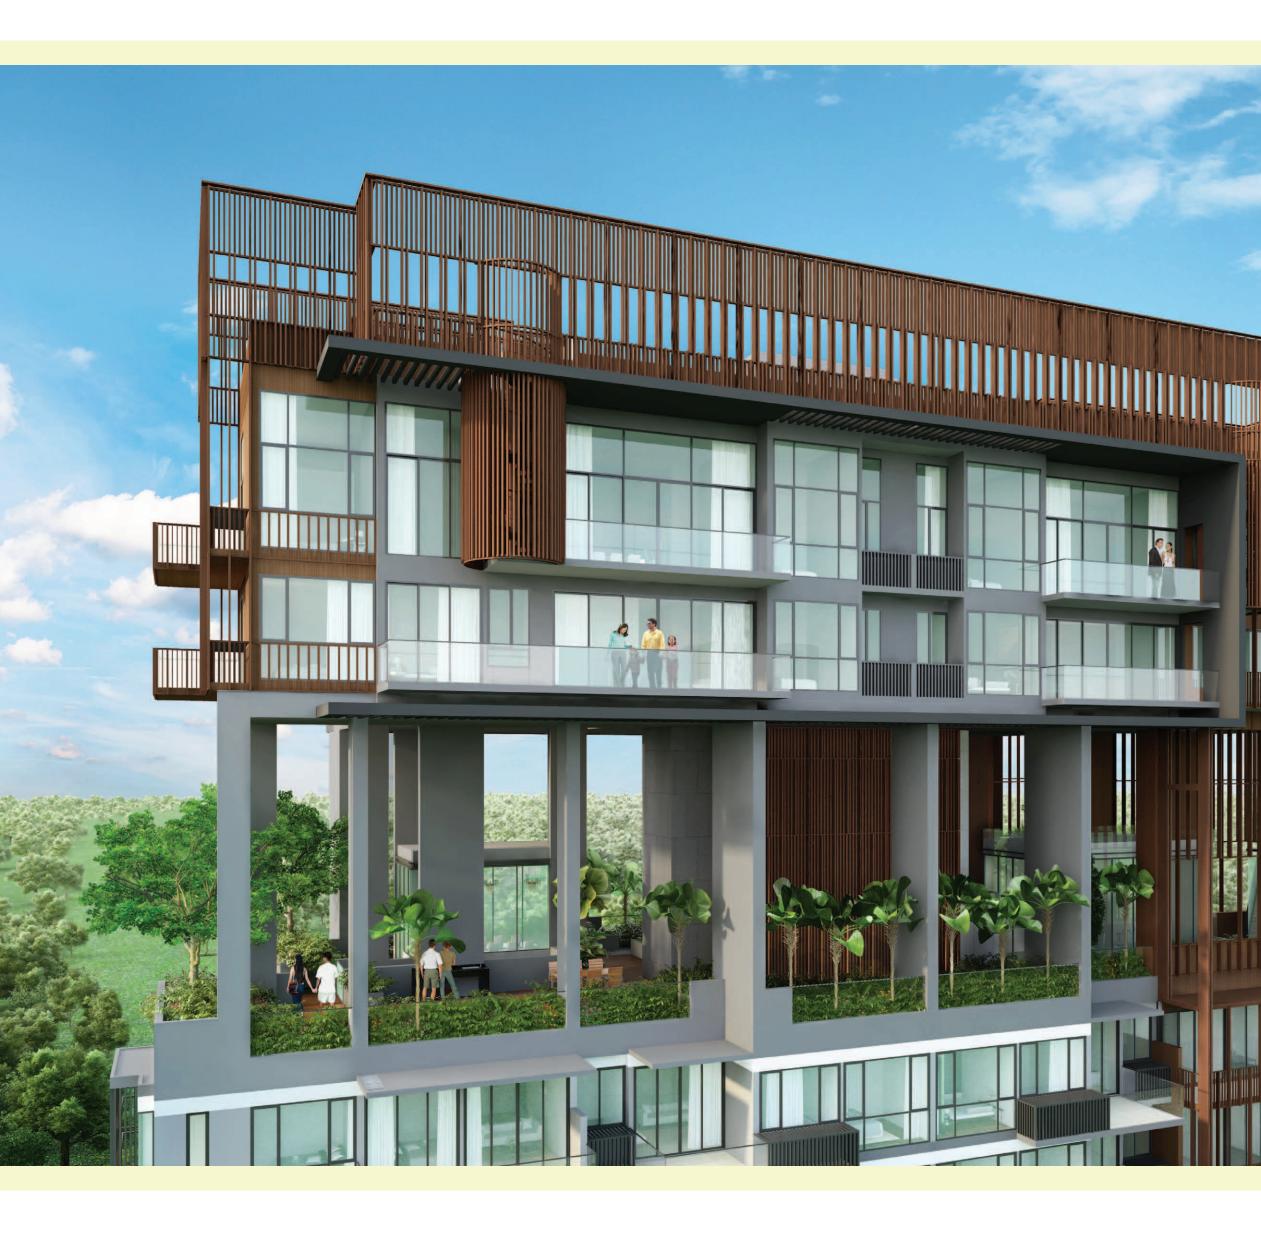

### NATURALLY STUNNING

Towering over the surrounding foliage, the Tower features a seamless integration of clean lines and vertical elements, extending from ground to sky. Together with a beautiful lush sky terrace, the Tower showcases architecture inspired by nature and its green habitat. The eight Strata Bungalows lend an extra touch of prestige and splendour to G00DW00D GRAND.

### MAKING YOUR ENTRANCE A REFRESHING ONE

From the Green Trellis at the Arrival Courtyard to the Grand Walkway leading you to wonderfully manicured landscapes within the pristine estate, 6000W000 GRAND presents a plethora of breathtaking facilities that's hard to ignore. Step in and discover your refreshing and relaxing new abode of elegance and tranquility.