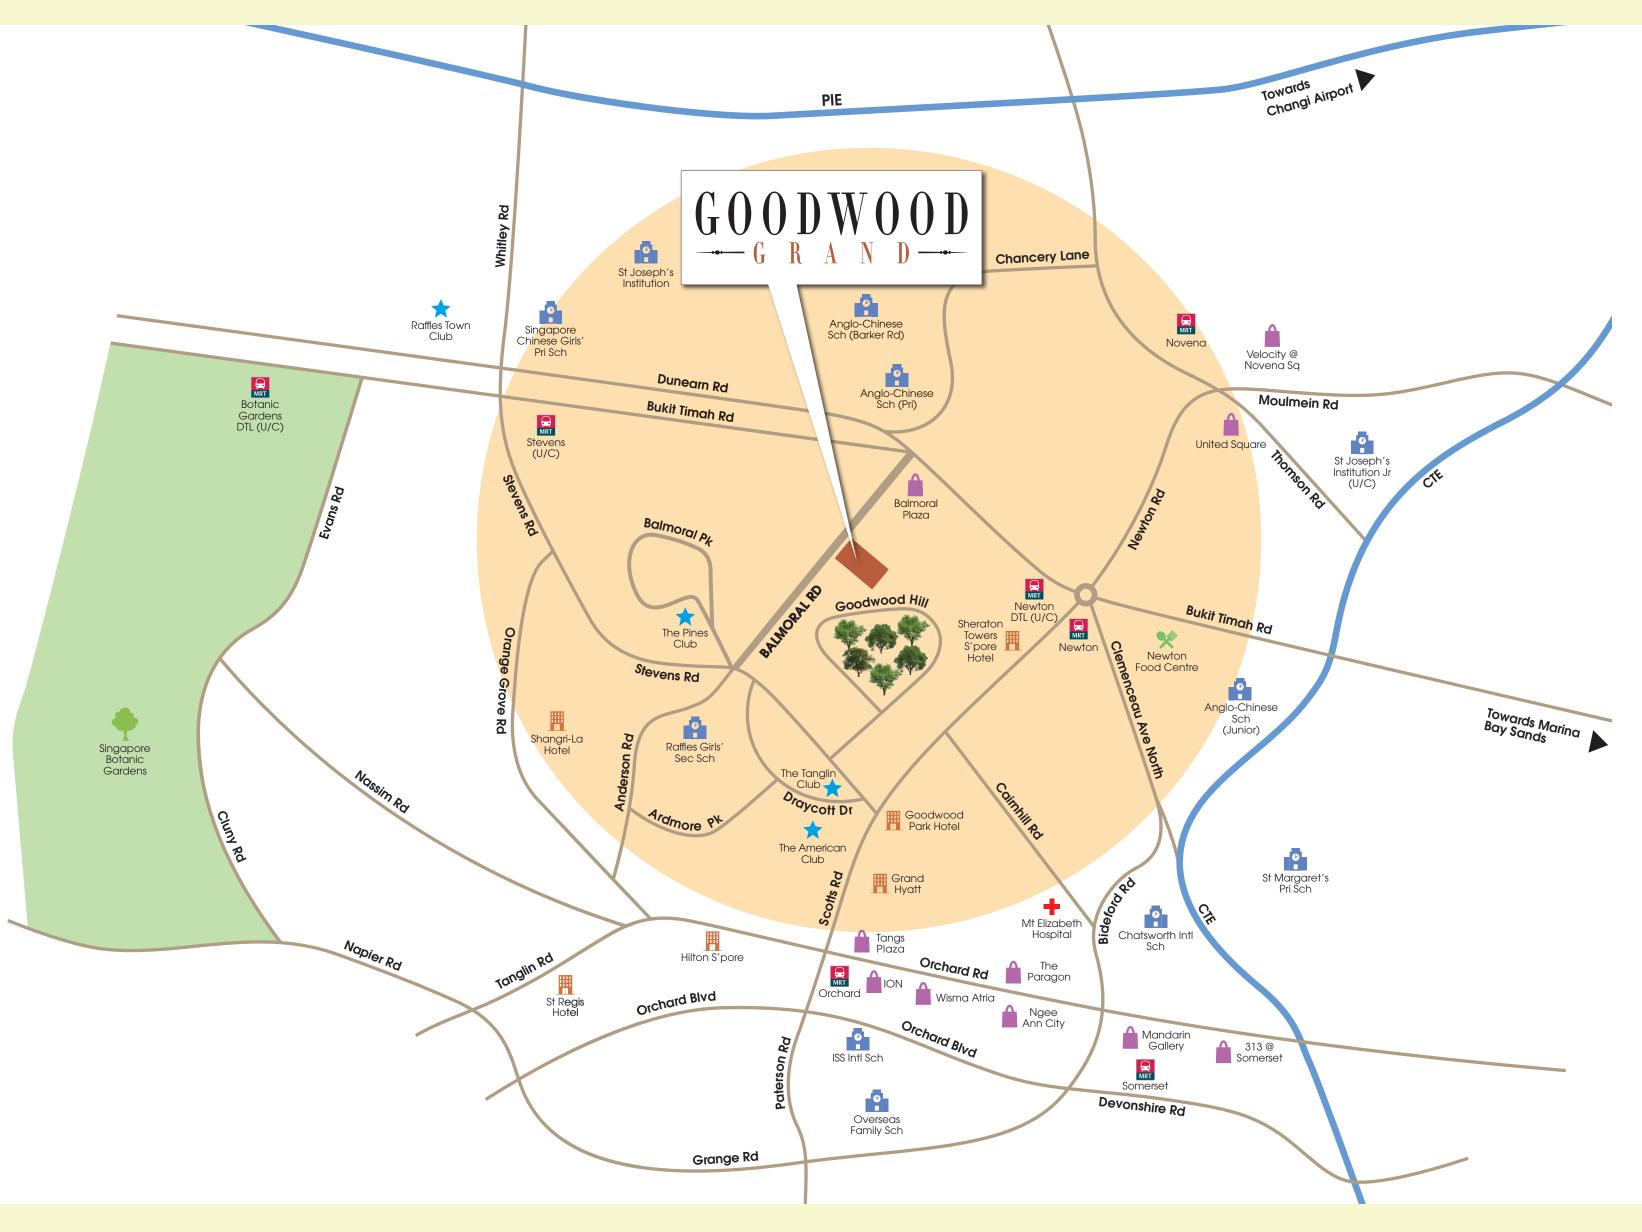

### THIS GARDEN OASIS Flourishes in the Vibrant City

The pulsating city, Singapore's most prestigious clubs, hotels and renowned schools are a mere stone's throw away. Located in the heart of District 10, G00DW00D GRAND connects you to brilliance and convenience on the grandest platter. The finest life, from the pizzazz of global fashion labels in the city, to premier events at exclusive clubs, is within reach. Newton MRT Station is also close by. Nothing is too far away. Ever.

# Singapore Botanic Gardens

Anglo-Chinese School (Barker Road)

1

Tanglin Club

St. Regis Singapore

Enjoy a leisurely stroll at the Singapore Botanic Gardens on a Sunday afternoon? Or a private lunch with the family at the Tanglin Club, Shangri-La Hotel or The St. Regis Hotel? If it pleases your palate, you can be assured that it's close to home at GOODWOOD GRAND. Even your little ones have the best picks with Anglo-Chinese School, Raffles Girls' School and more prestigious educational institutions nearby.