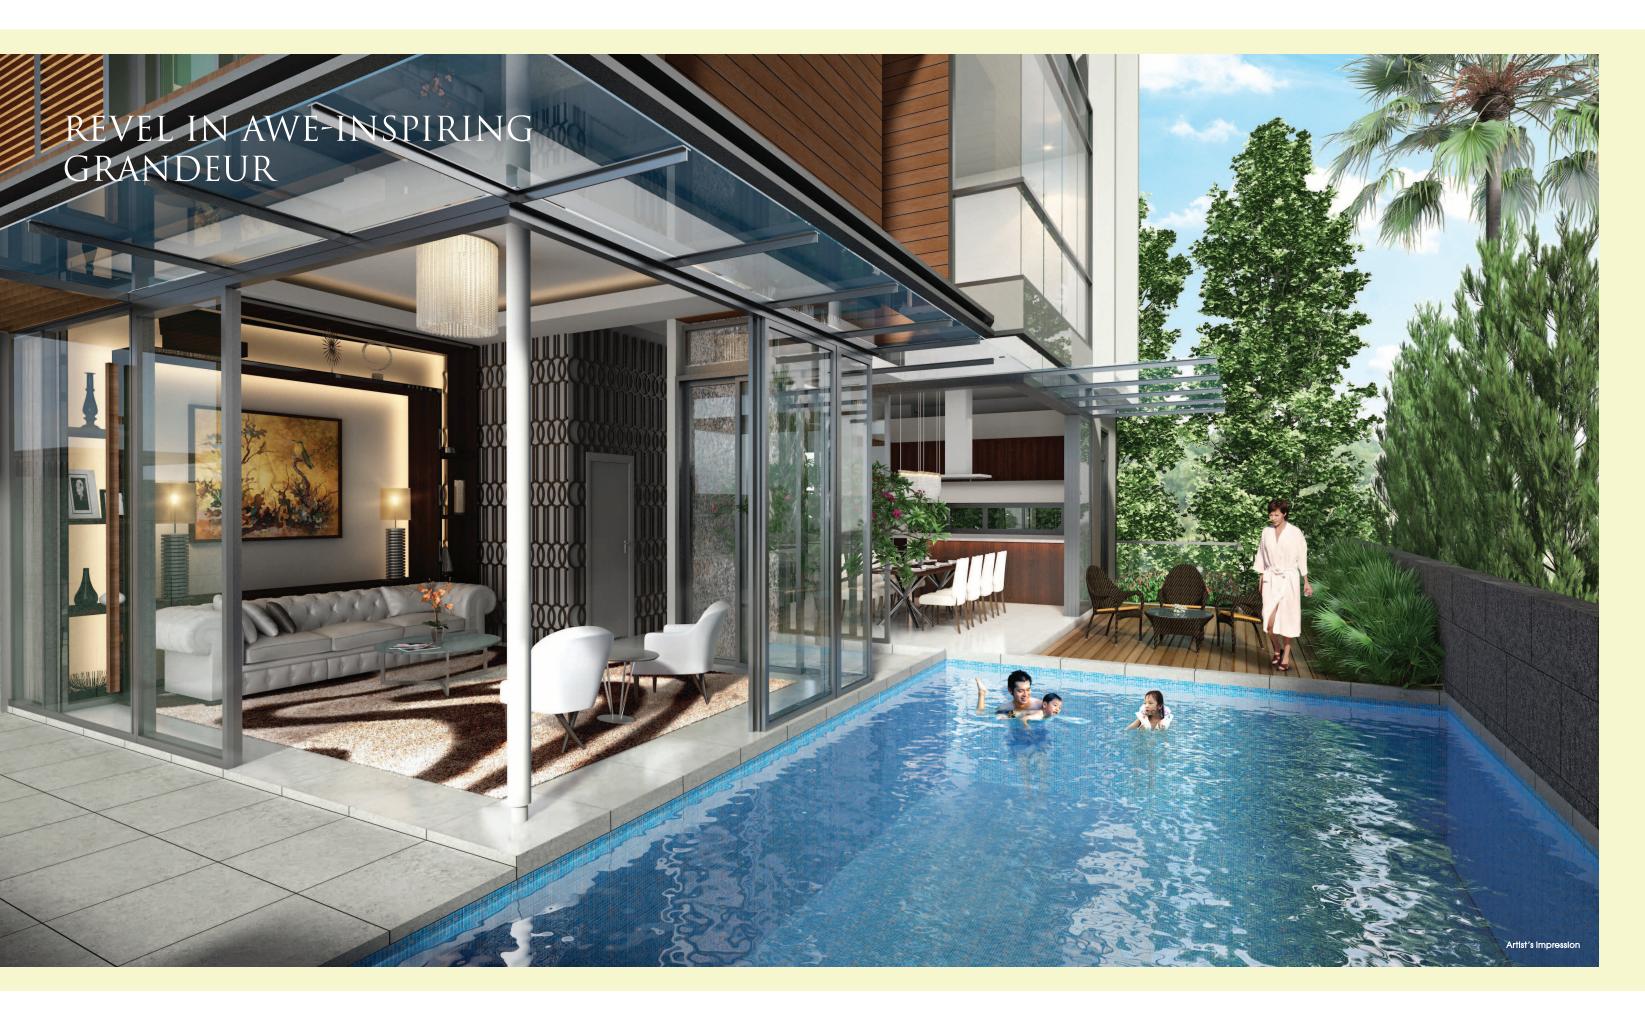

### SUMPTUOUSNESS ON A Completely different level

Designed to redefine luxury living, the Strata Bungalows at G00DW00D GRAND present a unique combination of sophistication and functionality you will definitely appreciate.

Each Strata Bungalow is an exquisite masterpiece featuring five levels of living space including a spacious living room, double volume dining room and gourmet kitchen that link effortlessly to a private pool and outdoor terrace. Every home comes with a private lift, two basement parking lots and a roof terrace overlooking G00DW00D GRAND's tranquil environment and Goodwood Hill.