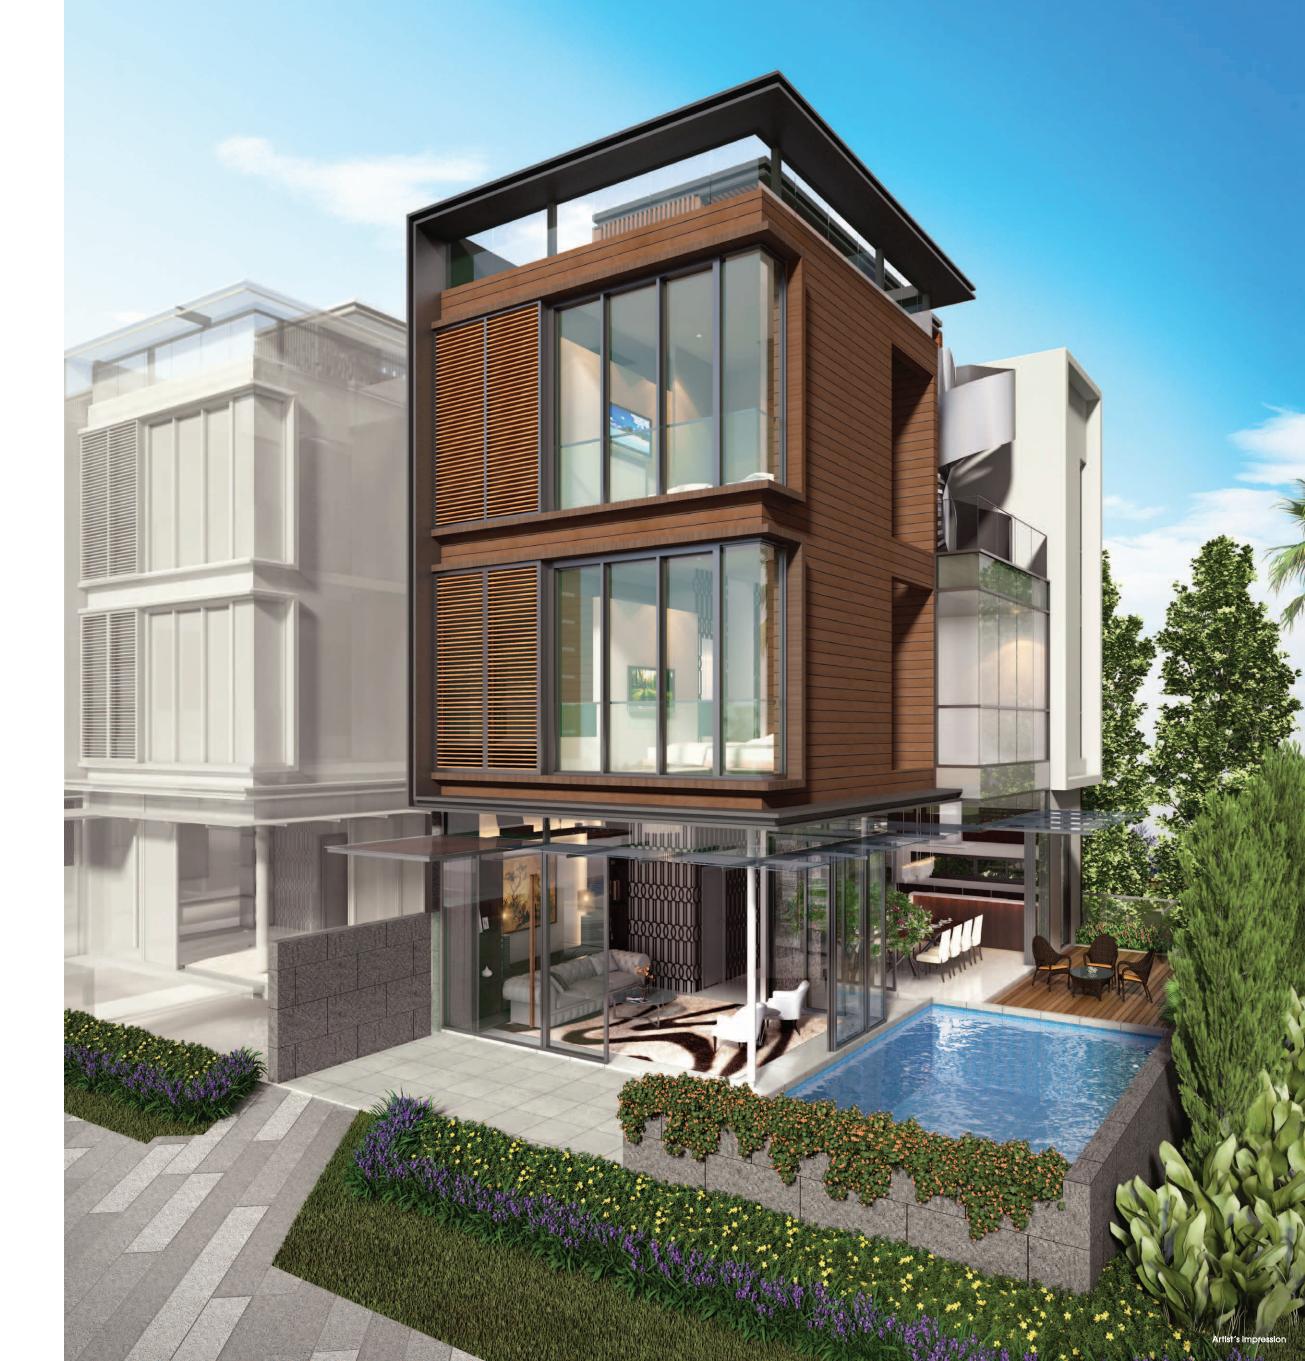

### SUMPTUOUSNESS ON A Completely different level

Designed to redefine luxury living, the Strata Bungalows at G00DW00D GRAND present a unique combination of sophistication and functionality you will definitely appreciate.

Each Strata Bungalow is an exquisite masterpiece featuring five levels of living space including a spacious living room, double volume dining room and gourmet kitchen that link effortlessly to a private pool and outdoor terrace. Every home comes with a private lift, two basement parking lots and a roof terrace overlooking G00DW00D GRAND's tranquil environment and Goodwood Hill.